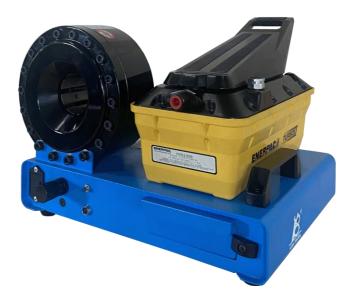

## **YB-P16AP** FEATURES

Easy to use, light and compact in size, allowing to be carried to any location. P16AP is air pump operated hydraulic crimping machine for repair workshops and field use.

| P16 Dies:           |                |         |        |  |
|---------------------|----------------|---------|--------|--|
| DieSetNo            | Crimping range | ID (mm) | L (mm) |  |
| P16/06*             | 6.0 - 8.0      | 6       | 55     |  |
| P16/08*             | 8.0 - 10.0     | 8       | 55     |  |
| P16/10*             | 10.0 - 12.0    | 10      | 55     |  |
| P16/12*             | 12.0 - 14.0    | 12      | 55     |  |
| P16/14              | 14.0 - 16.0    | 14      | 55     |  |
| P16/16              | 16.0 - 19.0    | 16      | 55     |  |
| P16/19              | 19.0 - 23.0    | 19      | 55     |  |
| P16/23              | 23.0 - 27.0    | 23      | 55     |  |
| P16/27              | 27.0 - 31.0    | 27      | 65     |  |
| P16/31              | 31.0 - 38.0    | 31      | 65     |  |
| *: Non standard die |                |         |        |  |