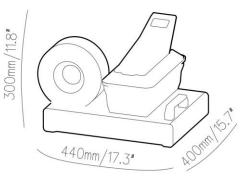

## DIMENSIONS (L x W x H) Machine (mm) 440X400X300 Machine (inch) 17.3X15.7X11.8 Package (mm) 600X480X450 Package (inch) 23.6X18.9X17.7 WEIGHT (KG) WEIGHT (KG)