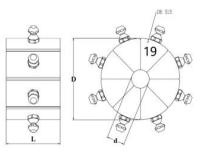

## **YB-P16AP** FEATURES

Easy to use, light and compact in size, allowing to be carried to any location. P16AP is air pump operated hydraulic crimping machine for repair workshops and field use.

| P16 Dies:           |                |         |        |  |
|---------------------|----------------|---------|--------|--|
| DieSetNo            | Crimping range | ID (mm) | L (mm) |  |
| P16/06*             | 6.0 - 8.0      | 6       | 55     |  |
| P16/08*             | 8.0 - 10.0     | 8       | 55     |  |
| P16/10*             | 10.0 - 12.0    | 10      | 55     |  |
| P16/12*             | 12.0 - 14.0    | 12      | 55     |  |
| P16/14              | 14.0 - 16.0    | 14      | 55     |  |
| P16/16              | 16.0 - 19.0    | 16      | 55     |  |
| P16/19              | 19.0 - 23.0    | 19      | 55     |  |
| P16/23              | 23.0 - 27.0    | 23      | 55     |  |
| P16/27              | 27.0 - 31.0    | 27      | 65     |  |
| P16/31              | 31.0 - 38.0    | 31      | 65     |  |
| *: Non standard die |                |         |        |  |