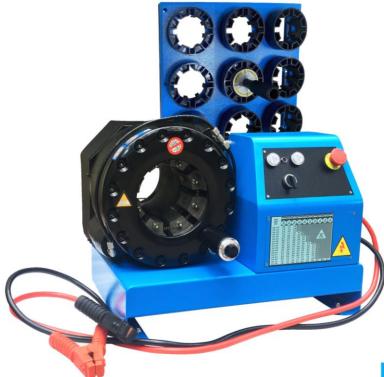

## YB-P32CS FEATURES

Yuben P32CS hose-crimping machine has been designed to crimp up to 2" diameter4spiral hoses. It is fast and easy to use. And for car-service use. It is fast and easy to use. CS machines are battery powered with 12V or 24V.

| TECHNICAL DAT                 | TA             |                        |  |
|-------------------------------|----------------|------------------------|--|
| Max crimping dia              | 10-87          |                        |  |
| Max crimping dia (inches)     |                | 0.39-3.42              |  |
| Max. crimping force (kN)      |                | 2000                   |  |
| Max. crimping force (tonnage) |                | 200                    |  |
| Cycle time 10 mm (s)          |                | 7.5                    |  |
| Hose size ID (inches)         |                | 2" (4SH) /11/2"(6SH)   |  |
| Dies set series               |                | P32                    |  |
| Max. opening (mm)             |                | +33                    |  |
| Max.opening without dies (mm) |                | 132                    |  |
| Master die D / L (mm)         |                | 99/80                  |  |
| Master die D/L (inches)       |                | 3.90/3.15              |  |
| Motor (kW) 12V/24V            |                | 1.6/2.25               |  |
| Motor (HP) 12V/24V            |                | 2.1/3.05               |  |
| Oil tank volume (L)           |                | 4                      |  |
| Crimping /hour                |                | 100                    |  |
| DIMENSIONS (L                 | x W x H)       | STANARD FEATURES       |  |
| Machine (mm)                  | 600X480X520    | XQuickChange-tool      |  |
| Machine (inch)                | 23.6X18.9X20.5 | <b>≫Die wall racks</b> |  |
| Package (mm)                  | 830X630X600    | OPTIONS                |  |
| Package (inch)                | 32.7X24.8X23.6 | ※Foot pedal            |  |
| WEIGHT (KG)                   |                | A                      |  |
| N, W.                         | 143            |                        |  |
| G.W.                          |                | A                      |  |
| G.W.                          | 178            |                        |  |
|                               | 178            | Canal South            |  |
| CONTROL<br>XSemi-Automa       |                |                        |  |