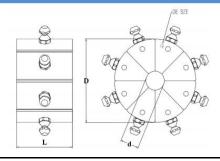

| P32Dies:          |                  |        |        |  |
|-------------------|------------------|--------|--------|--|
| DieSetNo          | Crimping range I | D (mm) | L (mm) |  |
| P32/06*           | 6.0 - 8.0        | 6      | 55     |  |
| P32/08*           | 8.0 - 10.0       | 8      | 55     |  |
| P32/10*           | 10.0 - 12.0      | 10     | 55     |  |
| P32/12*           | 12.0 - 14.0      | 12     | 55     |  |
| P32/14*           | 14.0 - 16.0      | 14     | 55     |  |
| P32/16            | 16.0 - 19.0      | 16     | 55     |  |
| P32/19            | 19.0 - 22.0      | 19     | 55     |  |
| P32/22            | 22.0 - 26.0      | 22     | 70     |  |
| P32/26            | 26.0 - 30.0      | 26     | 70     |  |
| P32/30            | 30.0 - 34.0      | 30     | 70     |  |
| P32/34            | 34.0 - 39.0      | 34     | 75     |  |
| P32/39            | 39.0 - 45.0      | 39     | 75     |  |
| P32/45            | 45.0 - 51.0      | 45     | 90     |  |
| P32/51            | 51.0 - 57.0      | 51     | 90     |  |
| P32/57            | 57.0 -63.0       | 57     | 100    |  |
| P32/63            | 63.0 - 69.0      | 63     | 100    |  |
| P32/69            | 69.0 - 75.0      | 69     | 100    |  |
| P32/74*           | 74.0 - 80.0      | 74     | 100    |  |
| P32/78*           | 78.0 - 87.0      | 78     | 100    |  |
| • Manatandand dia |                  |        |        |  |