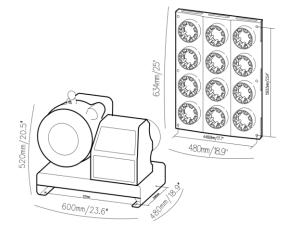

| TECHNICAL DAT                 | TA             |                        |  |
|-------------------------------|----------------|------------------------|--|
| Max crimping dia              | 10-87          |                        |  |
| Max crimping dia (inches)     |                | 0.39-3.42              |  |
| Max. crimping force (kN)      |                | 2000                   |  |
| Max. crimping force (tonnage) |                | 200                    |  |
| Cycle time 10 mm (s)          |                | 7.5                    |  |
| Hose size ID (inches)         |                | 2" (4SH) /11/2"(6SH)   |  |
| Dies set series               |                | P32                    |  |
| Max. opening (mm)             |                | +33                    |  |
| Max.opening without dies (mm) |                | 132                    |  |
| Master die D / L (mm)         |                | 99/80                  |  |
| Master die D/L (inches)       |                | 3.90/3.15              |  |
| Motor (kW) 12V/24V            |                | 1.6/2.25               |  |
| Motor (HP) 12V/24V            |                | 2.1/3.05               |  |
| Oil tank volume (L)           |                | 4                      |  |
| Crimping /hour                |                | 100                    |  |
| DIMENSIONS (L                 | x W x H)       | STANARD FEATURES       |  |
| Machine (mm)                  | 600X480X520    | XQuickChange-tool      |  |
| Machine (inch)                | 23.6X18.9X20.5 | <b>≫Die wall racks</b> |  |
| Package (mm)                  | 830X630X600    | OPTIONS                |  |
| Package (inch)                | 32.7X24.8X23.6 | ※Foot pedal            |  |
| WEIGHT (KG)                   |                | A                      |  |
| N, W.                         | 143            |                        |  |
| G.W.                          |                | A                      |  |
| G.W.                          | 178            |                        |  |
|                               | 178            | Canal South            |  |
| CONTROL<br>XSemi-Automa       |                |                        |  |