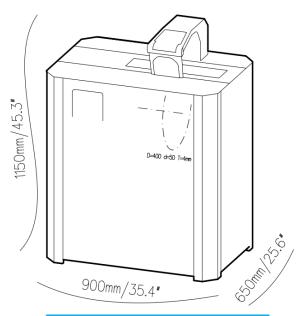

| DIMENSIONS (L x W x H) |                |
|------------------------|----------------|
| Machine (mm)           | 900X650X1150   |
| Machine (inch)         | 35.1X25.6X43.5 |
| Package (mm)           | 1225X825X1440  |
| Package (inch)         | 48.2X32.5X56.7 |