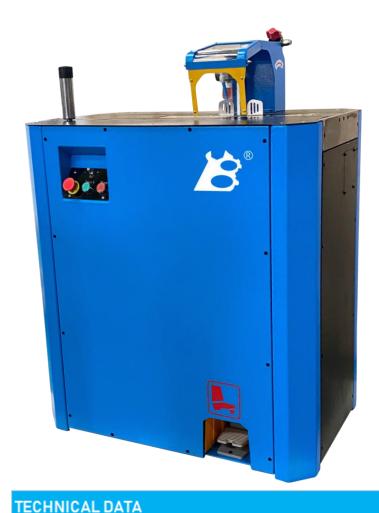

## YB-C400A FEATURES

Yuben C400A hose-cutting machine has been designed to cut up to 2" diameter 4-spiral hoses. The hose is pushed against the blade by a pneumatic pusher.

## STANARD FEATURES **XSmooth Blade**

**OPTIONS** ※Toothed Blade (High-speed Steel)

**XToothed Blade (Spanish)** 

| Max.hose size(inches)    | 2*4SH          |
|--------------------------|----------------|
| Diameter(blade),ext.(mm) | 400*4*50       |
| Air power                | 6BAR           |
| Motor(kw):Tri            | 5.5            |
| Motor(HP):Tri            | 7.85           |
| Velocity,50 HZ(rpm)      | 2850           |
| Velocity,60 HZ(rpm)      | 3370           |
| Motor Voltage: Tri       | 220V/380V/400V |