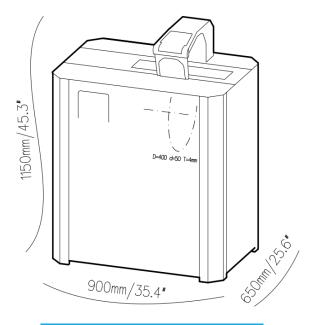

# Max.hose size(inches) 2\*4SH Diameter(blade),ext.(mm) 400\*4\*50 Air power \_\_\_\_ Motor(kw):TRI 5.5 Motor(HP):TRI 7.85 Velocity,50 HZ(rpm) 2850 Velocity,60 HZ(rpm) 3370

| DIMENSIONS (L x W x H) |                |
|------------------------|----------------|
| Machine (mm)           | 900X650X1150   |
| Machine (inch)         | 35.1X25.6X43.5 |
| Package (mm)           | 1225X825X1440  |
| Package (inch)         | 48.2X32.5X56.7 |