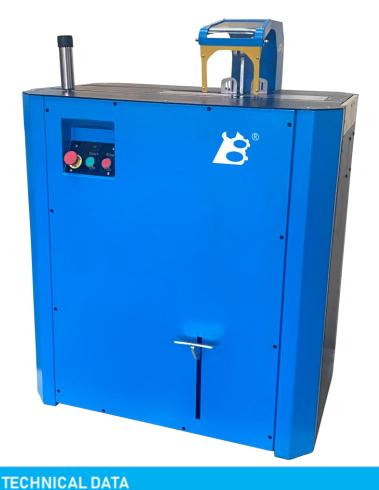

### YB-C400F FEATURES

Yuben C400F hose-cutting machine has been designed to cut up to 2" diameter4-spiral hoses.

# Max.hose size(inches) 2\*4SH Diameter(blade),ext.(mm) 400\*4\*50 Air power \_\_\_\_ Motor(kw):TRI 5.5 Motor(HP):TRI 7.85 Velocity,50 HZ(rpm) 2850 Velocity,60 HZ(rpm) 3370

| DIMENSIONS (L x W x H) |                |
|------------------------|----------------|
| Machine (mm)           | 900X650X1150   |
| Machine (inch)         | 35.1X25.6X43.5 |
| Package (mm)           | 1225X825X1440  |
| Package (inch)         | 48.2X32.5X56.7 |