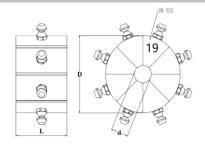

| Dies:               |                |         |        |  |
|---------------------|----------------|---------|--------|--|
| DieSetNo            | Crimping range | ID (mm) | L (mm) |  |
| P18/06*             | 6.0 - 8.0      | 6       | 55     |  |
| P18/08*             | 8.0 - 10.0     | 8       | 55     |  |
| P18/12*             | 12.0 - 14.0    | 12      | 55     |  |
| P18/14              | 14.0 - 16.0    | 14      | 55     |  |
| P18/16              | 16.0 - 19.0    | 16      | 55     |  |
| P18/19              | 19.0 - 23.0    | 19      | 55     |  |
| P18/23              | 23.0 - 27.0    | 23      | 55     |  |
| P18/27              | 27.0 - 31.0    | 27      | 65     |  |
| P18/31              | 31.0 - 36.0    | 31      | 65     |  |
| P18/36              | 36.0 - 41.0    | 36      | 65     |  |
| P18/41              | 41.0 - 47.0    | 41      | 65     |  |
| *: Non standard die |                |         |        |  |