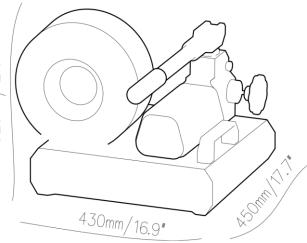

## CONTROL

Manual

| Max crimping dia (mm)                                   | 10-54                         |
|---------------------------------------------------------|-------------------------------|
| Max crimping dia (inches)                               | 0.39-2.13                     |
| Max. crimping force (kN)                                | 955                           |
| Max. crimping force (tonnage)                           | 95                            |
| Cycle time 10 mm (s)                                    | _                             |
| Hose size ID (inches)                                   | 1*4sp                         |
| Dies set series                                         | P18                           |
| Max. opening (mm)                                       | +20                           |
| Max.opening without dies (mm)                           | 68                            |
| Master die D/L (mm)                                     | 48/64                         |
| Master die D/L (inches)                                 | 1.89/2.52                     |
| Motor Power                                             | Hand pump                     |
|                                                         |                               |
|                                                         |                               |
| DIMENSIONS (L x W x H)                                  |                               |
| DIMENSIONS (L x W x H)  Machine (mm)                    | 430X450X320                   |
|                                                         | 430X450X320<br>16.9X17.7X12.6 |
| Machine (mm)                                            |                               |
| Machine (mm)<br>Machine (inch)                          | 16.9X17.7X12.6                |
| Machine (mm) Machine (inch) Package (mm)                | 16.9X17.7X12.6<br>625X505X510 |
| Machine (mm) Machine (inch) Package (mm) Package (inch) | 16.9X17.7X12.6<br>625X505X510 |