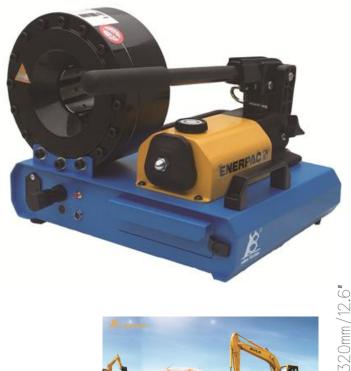

## YB-P18HP FEATURES

P18HP hose-crimping machine has been designed to crimp up to 1" diameter4-spiral hoses. It is hand pump operated hydraulic crimping machine for repair workshops and field use. Easy to use, light and compact in size, allowing to be carried to any location.

## CONTROL

Manual

| Max crimping dia (mm)                                   | 10-54                         |
|---------------------------------------------------------|-------------------------------|
| Max crimping dia (inches)                               | 0.39-2.13                     |
| Max. crimping force (kN)                                | 955                           |
| Max. crimping force (tonnage)                           | 95                            |
| Cycle time 10 mm (s)                                    | _                             |
| Hose size ID (inches)                                   | 1*4sp                         |
| Dies set series                                         | P18                           |
| Max. opening (mm)                                       | +20                           |
| Max.opening without dies (mm)                           | 68                            |
| Master die D/L (mm)                                     | 48/64                         |
| Master die D/L (inches)                                 | 1.89/2.52                     |
| Motor Power                                             | Hand pump                     |
|                                                         |                               |
|                                                         |                               |
| DIMENSIONS (L x W x H)                                  |                               |
| DIMENSIONS (L x W x H)  Machine (mm)                    | 430X450X320                   |
|                                                         | 430X450X320<br>16.9X17.7X12.6 |
| Machine (mm)                                            |                               |
| Machine (mm)<br>Machine (inch)                          | 16.9X17.7X12.6                |
| Machine (mm) Machine (inch) Package (mm)                | 16.9X17.7X12.6<br>625X505X510 |
| Machine (mm) Machine (inch) Package (mm) Package (inch) | 16.9X17.7X12.6<br>625X505X510 |