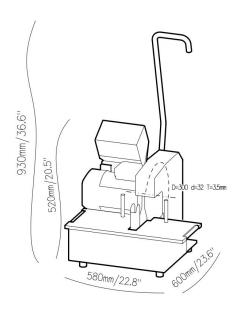

## Guangzhou YuBen Hydraulic Technology Co., Ltd

Add: A5 Factory, Lanyuan Industrial Zone, No. 8 Xinwu Sixth Street, Zhaidong Village, Yongning Street, Zengcheng District, Guangzhou

| TECHNICAL DATA           |           |
|--------------------------|-----------|
| Max.hose size(inches)    | 2*4SH     |
| Diameter(blade),ext.(mm) | 300*4*32  |
| Air power                | _         |
| Motor(kW):Tri/Mono       | 4/2.2     |
| Motor(HP):Tri/Mono       | 5.3/2.99  |
| Velocity,50 HZ(rpm)      | 2850      |
| Velocity,60 HZ(rpm)      | 3370      |
| Motor Voltage: Tri       | 220V/380V |
| Motor Voltage: Mono      | 220V      |

| DIMENSIONS (L x W x H) |                |
|------------------------|----------------|
| Machine (mm)           | 580X600X930    |
| Machine (inch)         | 22.8X23.6X36.6 |
| Package (mm)           | 705X625X740    |
| Package (inch)         | 27.8X24.6X29.1 |