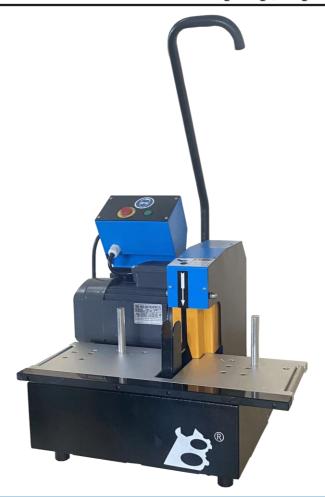

## YB-C300 FEATURES

Yuben C300 hose-cutting machine has been designed to cut up to 2" diameter 4-spiral hoses. And for workshop use. It is manually operated and easy to use.