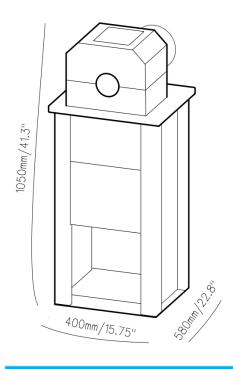

| DIMENSIONS (L x W x H) |                 |
|------------------------|-----------------|
| Machine(mm)            | 400X580X1050    |
| Machine(inch)          | 15.75X22.8X41.3 |
| Package(mm)            | 535X685X1225    |
| Package(inch)          | 21.1X27X48.2    |