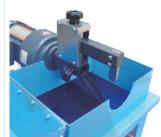

## YB-S50 FEATURES

Yuben S50 hose-skiving machine has been designed to skive hydraulic hoses from diameter 3/16" to 2". For workshop use.

| STANDARD SKIVING KIT       |      |
|----------------------------|------|
| External (inch)            | 1/4  |
|                            | 5/16 |
|                            | 3/8  |
|                            | 1/2  |
|                            | 5/8  |
|                            | 3/4  |
| External & Internal (inch) | 1    |
|                            | 11/4 |
|                            | 11/2 |
|                            | 2    |