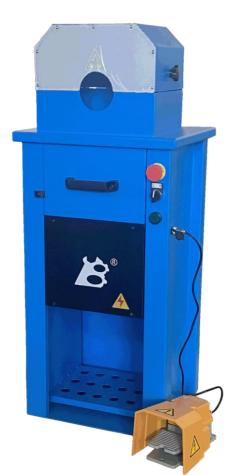

## YB-S50 FEATURES

Yuben S50 hose-skiving machine has been designed to skive hydraulic hoses from diameter 3/16" to 2". For workshop use.

| STANDARD SKIVING KIT       |      |
|----------------------------|------|
| External (inch)            | 1/4  |
|                            | 5/16 |
|                            | 3/8  |
|                            | 1/2  |
|                            | 5/8  |
|                            | 3/4  |
| External & Internal (inch) | 1    |
|                            | 11/4 |
|                            | 11/2 |
|                            | 2    |

| TECHNICAL DATA               |             |
|------------------------------|-------------|
| Hose capacity, external inch | 1/4"-2"     |
| Hose capacity, internal inch | 3/4"-2"     |
| Electric motor(kw)           | 0.4kw       |
| Speed of tool rotation       | 145r/min    |
| Motor Voltage (V): Tri       | 200/220/380 |
| Motor Voltage (V): Mono      | 220/230/240 |

| DIMENSIONS (L x W x H) |                 |
|------------------------|-----------------|
| Machine(mm)            | 400X580X1050    |
| Machine(inch)          | 15.75X22.8X41.3 |
| Package(mm)            | 535X685X1225    |
| Package(inch)          | 21.1X27X48.2    |

| WEIGHT (KG) |    |
|-------------|----|
| N, W.       | 57 |
| G.W.        | 69 |