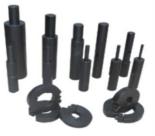

## YB-S50 FEATURES

Yuben S50 hose-skiving machine has been designed to skive hydraulic hoses from diameter 3/16" to 2". For workshop use.

| STANDARD SKIVING KIT       |      |
|----------------------------|------|
| External (inch)            | 1/4  |
|                            | 5/16 |
|                            | 3/8  |
|                            | 1/2  |
|                            | 5/8  |
|                            | 3/4  |
| External & Internal (inch) | 1    |
|                            | 11/4 |
|                            | 11/2 |
|                            | 2    |