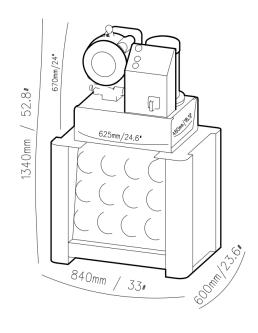

## Guangzhou YuBen Hydraulic Technology Co., Ltd

Add: A5 Factory, Lanyuan Industrial Zone, No. 8 Xinwu Sixth Street, Zhaidong Village, Yongning Street, Zengcheng District, Guangzhou

| TECHNICAL DATA                | 4            |                          |  |
|-------------------------------|--------------|--------------------------|--|
| Max crimping dia              | (mm)         | 10-61                    |  |
| Max crimping dia              | (inches)     | 0.39-2.40                |  |
| Max. crimping for             | ce (kN)      | 1370                     |  |
| Max. crimping for             | ce (tonnage) | 137                      |  |
| Cycle time 10 mm              | (s)          | 3.6                      |  |
| Hose size ID (inch            | ies)         | 11/2 (4SH)               |  |
| Dies set series               |              | P20                      |  |
| Max. opening (mn              | n)           | +25                      |  |
| Max.opening without dies (mm) |              | 109                      |  |
| Master die D/L (mm)           |              | 84/80                    |  |
| Master die D/L (inches)       |              | 3.31/3.15                |  |
| Motor (kW/HP)                 |              | 3/4                      |  |
| Oil tank volume (L)           |              | 32                       |  |
| Crimping /hour                |              | 600/850                  |  |
| Motor Voltage (V): Tri        |              | 200/220/380/440          |  |
| Motor Voltage (V): Mono       |              | 110/115/220/230/240      |  |
| DIMENSIONS (L x W x H)        |              | STANARD FEATURES         |  |
| Machine (mm)                  | 840X600X1340 | <b>XQuickChange-tool</b> |  |
| Machine (inch)                | 33X23.6X52.8 | <b></b> XDie racks       |  |
| Package (mm)                  | 925X765X890  | <b> ※Foot pedal</b>      |  |
| Package (inch)                | 36.4X30.1X35 | CONTROL                  |  |
| WEIGHT (KG)                   |              | <b>XSemi-Automatic</b>   |  |
| N. W.                         | 204          |                          |  |
| 14, 11.                       | 204          |                          |  |