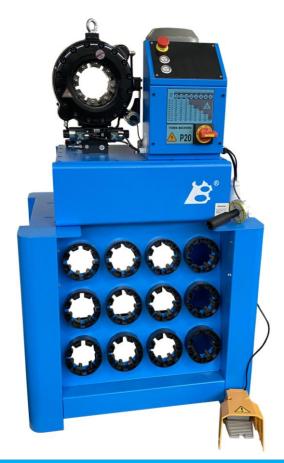

## Guangzhou YuBen Hydraulic Technology Co., Ltd

Add: A5 Factory, Lanyuan Industrial Zone, No. 8 Xinwu Sixth Street, Zhaidong Village, Yongning Street, Zengcheng District, Guangzhou

| TECHNICAL DATA                | 4            |                          |  |
|-------------------------------|--------------|--------------------------|--|
| Max crimping dia              | (mm)         | 10-61                    |  |
| Max crimping dia              | (inches)     | 0.39-2.40                |  |
| Max. crimping for             | ce (kN)      | 1370                     |  |
| Max. crimping for             | ce (tonnage) | 137                      |  |
| Cycle time 10 mm              | (s)          | 3.6                      |  |
| Hose size ID (inch            | ies)         | 11/2 (4SH)               |  |
| Dies set series               |              | P20                      |  |
| Max. opening (mn              | n)           | +25                      |  |
| Max.opening without dies (mm) |              | 109                      |  |
| Master die D/L (mm)           |              | 84/80                    |  |
| Master die D/L (inches)       |              | 3.31/3.15                |  |
| Motor (kW/HP)                 |              | 3/4                      |  |
| Oil tank volume (L)           |              | 32                       |  |
| Crimping /hour                |              | 600/850                  |  |
| Motor Voltage (V): Tri        |              | 200/220/380/440          |  |
| Motor Voltage (V): Mono       |              | 110/115/220/230/240      |  |
| DIMENSIONS (L x W x H)        |              | STANARD FEATURES         |  |
| Machine (mm)                  | 840X600X1340 | <b>XQuickChange-tool</b> |  |
| Machine (inch)                | 33X23.6X52.8 | <b></b> XDie racks       |  |
| Package (mm)                  | 925X765X890  | <b> ※Foot pedal</b>      |  |
| Package (inch)                | 36.4X30.1X35 | CONTROL                  |  |
| WEIGHT (KG)                   |              | <b>XSemi-Automatic</b>   |  |
| N. W.                         | 204          |                          |  |
| 14, 11.                       | 204          |                          |  |

## YB-P20 FEATURES

YB-P20 hose-crimping machine has been designed to crimp up to 11/2" diameter4-spiral hoses. And for workshop use. It is fast and easy to use.

| P20Dies:            |                |         |        |  |
|---------------------|----------------|---------|--------|--|
| DieSetNo            | Crimping range | ID (mm) | L (mm) |  |
| P20/06*             | 6.0 - 8.0      | 6       | 55     |  |
| P20/08*             | 8.0 - 10.0     | 8       | 55     |  |
| P20/10*             | 10.0 - 12.0    | 10      | 55     |  |
| P20/12*             | 12.0 - 14.0    | 12      | 55     |  |
| P20/14              | 14.0 - 16.0    | 14      | 55     |  |
| P20/16              | 16.0 - 19.0    | 16      | 55     |  |
| P20/19              | 19.0 - 23.0    | 19      | 55     |  |
| P20/23              | 23.0 - 27.0    | 23      | 55     |  |
| P20/27              | 27.0 - 31.0    | 27      | 70     |  |
| P20/31              | 31.0 - 36.0    | 31      | 70     |  |
| P20/36              | 36.0 - 41.0    | 36      | 75     |  |
| P20/41              | 41.0 - 47.0    | 41      | 75     |  |
| P20/47              | 47.0 - 54.0    | 47      | 85     |  |
| P20/54*             | 54.0 - 61.0    | 54      | 85     |  |
| *: Non standard die |                |         |        |  |