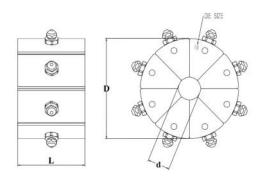

## YB-P20 FEATURES

YB-P20 hose-crimping machine has been designed to crimp up to 11/2" diameter4-spiral hoses. And for workshop use. It is fast and easy to use.

| P20Dies:            |                |         |        |  |
|---------------------|----------------|---------|--------|--|
| DieSetNo            | Crimping range | ID (mm) | L (mm) |  |
| P20/06*             | 6.0 - 8.0      | 6       | 55     |  |
| P20/08*             | 8.0 - 10.0     | 8       | 55     |  |
| P20/10*             | 10.0 - 12.0    | 10      | 55     |  |
| P20/12*             | 12.0 - 14.0    | 12      | 55     |  |
| P20/14              | 14.0 - 16.0    | 14      | 55     |  |
| P20/16              | 16.0 - 19.0    | 16      | 55     |  |
| P20/19              | 19.0 - 23.0    | 19      | 55     |  |
| P20/23              | 23.0 - 27.0    | 23      | 55     |  |
| P20/27              | 27.0 - 31.0    | 27      | 70     |  |
| P20/31              | 31.0 - 36.0    | 31      | 70     |  |
| P20/36              | 36.0 - 41.0    | 36      | 75     |  |
| P20/41              | 41.0 - 47.0    | 41      | 75     |  |
| P20/47              | 47.0 - 54.0    | 47      | 85     |  |
| P20/54*             | 54.0 - 61.0    | 54      | 85     |  |
| *: Non standard die |                |         |        |  |