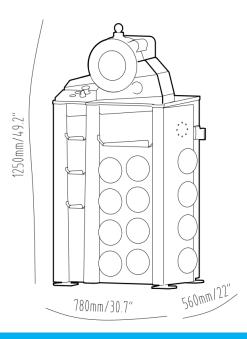

## **TECHNICAL DATA**

| Max crimping dia (mm)                                         | 10-61               |  |
|---------------------------------------------------------------|---------------------|--|
| Max crimping dia (inches)                                     | 0.39-2.40           |  |
| Max. crimping force (kN)                                      | 1370                |  |
| Max. crimping force (tonnage)                                 | 137                 |  |
| Cycle time 10 mm (s)                                          | 3.6                 |  |
| Hose size ID (inches)                                         | 11/2 (4SP)          |  |
| Dies set series                                               | P20                 |  |
| Max. opening (mm)                                             | +25                 |  |
| Max.opening without dies (mm)                                 | 109                 |  |
| Master die D / L (mm)                                         | 84/80               |  |
| Master die D / L (inches)                                     | 3.31/3.15           |  |
| Motor (kW/HP)                                                 | 3/4                 |  |
| Oil tank volume (L)                                           | 32                  |  |
| Crimping /hour                                                | 600/850             |  |
| Motor Voltage (V): Tri                                        | 200/220/380/440     |  |
| Motor Voltage (V): Mono                                       | 110/115/220/230/240 |  |
| DIMENSIONS (L x W x H)                                        | STANARD FEATURES    |  |
| Machine (mm) 780X560X1250                                     | XQuickChange-tool   |  |
| Machine (inch) 30.71X22.05X49.21<br>Package (mm) 880X800X1420 | XDie racks          |  |
| Package (mm) 880X800X1420<br>Package (inch) 34.65X31.5X55.91  | <b>≫Foot pedal</b>  |  |
|                                                               |                     |  |