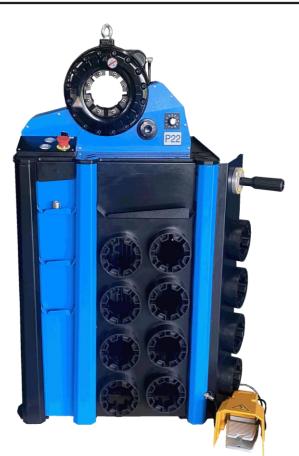

## WEIGHT (KG)

N, W. 245 G.W. 275

| Yuben P22 hose-cri | n  |
|--------------------|----|
| to only $n = 11/2$ | :: |

YB-P22 FEATURES

mping machine has been designed to crimp up to 11/2" diameter4-spiral hoses. Integrated design, reasonable operation height and control button position,With automatic crimping function, you can set up the max opening and the crimping holding time.

## **TECHNICAL DATA**

| Max crimping dia (mm)                                         | 10-61               |  |
|---------------------------------------------------------------|---------------------|--|
| Max crimping dia (inches)                                     | 0.39-2.40           |  |
| Max. crimping force (kN)                                      | 1370                |  |
| Max. crimping force (tonnage)                                 | 137                 |  |
| Cycle time 10 mm (s)                                          | 3.6                 |  |
| Hose size ID (inches)                                         | 11/2 (4SP)          |  |
| Dies set series                                               | P20                 |  |
| Max. opening (mm)                                             | +25                 |  |
| Max.opening without dies (mm)                                 | 109                 |  |
| Master die D / L (mm)                                         | 84/80               |  |
| Master die D / L (inches)                                     | 3.31/3.15           |  |
| Motor (kW/HP)                                                 | 3/4                 |  |
| Oil tank volume (L)                                           | 32                  |  |
| Crimping /hour                                                | 600/850             |  |
| Motor Voltage (V): Tri                                        | 200/220/380/440     |  |
| Motor Voltage (V): Mono                                       | 110/115/220/230/240 |  |
| DIMENSIONS (L x W x H)                                        | STANARD FEATURES    |  |
| Machine (mm) 780X560X1250                                     | XQuickChange-tool   |  |
| Machine (inch) 30.71X22.05X49.21<br>Package (mm) 880X800X1420 | XDie racks          |  |
| Package (mm) 880X800X1420<br>Package (inch) 34.65X31.5X55.91  | <b>≫Foot pedal</b>  |  |
|                                                               |                     |  |