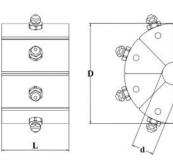

| P20Dies:            |                |         |        |  |
|---------------------|----------------|---------|--------|--|
| DieSetNo            | Crimping range | ID (mm) | L (mm) |  |
| P20/06*             | 6.0 - 8.0      | 6       | 55     |  |
| P20/08*             | 8.0 - 10.0     | 8       | 55     |  |
| P20/10*             | 10.0 - 12.0    | 10      | 55     |  |
| P20/12*             | 12.0 - 14.0    | 12      | 55     |  |
| P20/14              | 14.0 - 16.0    | 14      | 55     |  |
| P20/16              | 16.0 - 19.0    | 16      | 55     |  |
| P20/19              | 19.0 - 23.0    | 19      | 55     |  |
| P20/23              | 23.0 - 27.0    | 23      | 55     |  |
| P20/27              | 27.0 - 31.0    | 27      | 70     |  |
| P20/31              | 31.0 - 36.0    | 31      | 70     |  |
| P20/36              | 36.0 - 41.0    | 36      | 75     |  |
| P20/41              | 41.0 - 47.0    | 41      | 75     |  |
| P20/47              | 47.0 - 54.0    | 47      | 85     |  |
| P20/54*             | 54.0 - 61.0    | 54      | 85     |  |
| *: Non standard die |                |         |        |  |