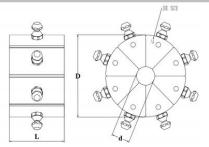

| P32Dies:            |                  |         |        |  |  |
|---------------------|------------------|---------|--------|--|--|
| DieSetNo            | Crimping range I | ID (mm) | L (mm) |  |  |
| P32/06*             | 6.0 - 8.0        | 6       | 55     |  |  |
| P32/08*             | 8.0 - 10.0       | 8       | 55     |  |  |
| P32/10*             | 10.0 - 12.0      | 10      | 55     |  |  |
| P32/12*             | 12.0 - 14.0      | 12      | 55     |  |  |
| P32/14              | 14.0 - 16.0      | 14      | 55     |  |  |
| P32/16              | 16.0 - 19.0      | 16      | 55     |  |  |
| P32/19              | 19.0 - 22.0      | 19      | 55     |  |  |
| P32/22              | 22.0 - 26.0      | 22      | 70     |  |  |
| P32/26              | 26.0 - 30.0      | 26      | 70     |  |  |
| P32/30              | 30.0 - 34.0      | 30      | 70     |  |  |
| P32/34              | 34.0 - 39.0      | 34      | 75     |  |  |
| P32/39              | 39.0 - 45.0      | 39      | 75     |  |  |
| P32/45              | 45.0 - 51.0      | 45      | 90     |  |  |
| P32/51              | 51.0 - 57.0      | 51      | 90     |  |  |
| P32/57              | 57.0 -63.0       | 57      | 100    |  |  |
| P32/63              | 63.0 - 69.0      | 63      | 100    |  |  |
| P32/69              | 69.0 - 75.0      | 69      | 100    |  |  |
| P32/74*             | 74.0 - 80.0      | 74      | 100    |  |  |
| P32/78*             | 78.0 - 87.0      | 78      | 100    |  |  |
| *: Non standard die |                  |         |        |  |  |