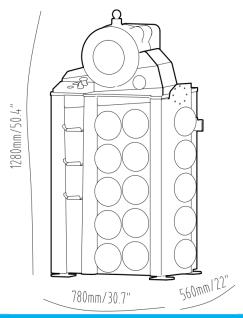

| DIMENSIONS (L x W x H) |                   |  |  |  |
|------------------------|-------------------|--|--|--|
| Machine (mm)           | 780X560X1280      |  |  |  |
| Machine (inch)         | 30.71X22.05X50.39 |  |  |  |
| Package (mm)           | 880X800X1420      |  |  |  |
| Package (inch)         | 34.65X31.5X55.91  |  |  |  |
| WEIGHT (KG)            |                   |  |  |  |
| N, W.                  | 315               |  |  |  |
| G.W.                   | 350               |  |  |  |