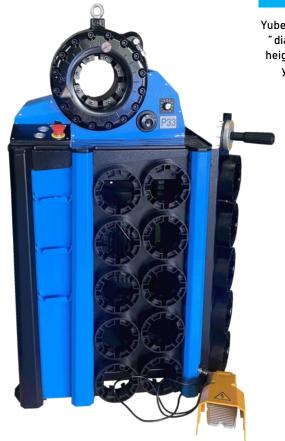

## YB-P33 FEATURES

Yuben P33 hose-crimping machine has been designed to crimp up to 2 "diameter4-spiral hoses. Integrated design, reasonable operation height and control button position, With automatic crimping function, you can set up the max opening and the crimping holding time.

| STANARD FEATURES         |
|--------------------------|
| <b>XQuickChange-tool</b> |
| <b>XDie racks</b>        |
| <b> X</b> Foot pedal     |
| CONTROL                  |
| <b>XSemi-Automatic</b>   |
| <b>X</b> Automatic       |