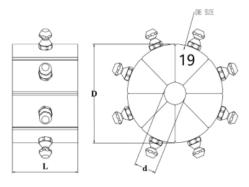

## STANARD FEATURES

**※Foot pedal** 

CONTROL ※Semi-Automatic

| Dies:               |                |         |        |  |
|---------------------|----------------|---------|--------|--|
| DieSetNo            | Crimping range | ID (mm) | L (mm) |  |
| P18/06*             | 6.0 - 8.0      | 6       | 55     |  |
| P18/08*             | 8.0 - 10.0     | 8       | 55     |  |
| P18/12*             | 12.0 - 14.0    | 12      | 55     |  |
| P18/14              | 14.0 - 16.0    | 14      | 55     |  |
| P18/16              | 16.0 - 19.0    | 16      | 55     |  |
| P18/19              | 19.0 - 23.0    | 19      | 55     |  |
| P18/23              | 23.0 - 27.0    | 23      | 55     |  |
| P18/27              | 27.0 - 31.0    | 27      | 65     |  |
| P18/31              | 31.0 - 36.0    | 31      | 65     |  |
| P18/36              | 36.0 - 41.0    | 36      | 65     |  |
| P18/41              | 41.0 - 47.0    | 41      | 65     |  |
| *: Non standard die |                |         |        |  |