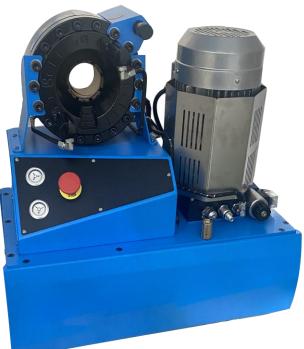

## **YB-P18X** FEATURES

P18X hose-crimping machine has been designed to crimp up to 3/4" diameter 4-spiral hoses. It is small hydraulic crimping machine for repair workshops and field use. Easy to use, light and compact in size.

| TECHNICAL DATA                |                   |  |
|-------------------------------|-------------------|--|
| Max crimping dia (mm)         | 10-54             |  |
| Max crimping dia (inches)     | 0.39-2.13         |  |
| Max. crimping force (kN)      | 800               |  |
| Max. crimping force (tonnage) | 80                |  |
| Cycle time 10 mm (s)          |                   |  |
| Hose size ID (inches)         | 3/4(4sp) / 1(2sp) |  |
| Dies set series               | P18               |  |
| Max. opening (mm)             | +20               |  |
| Max.opening without dies (mm) | 68                |  |
| Master die D / L (mm)         | 48/64             |  |
| Master die D / L (inches)     | 1.89/2.52         |  |
| Motor Power                   | 2.2 kW            |  |
| Oil tank volume (L)           | 26                |  |
| Crimping /hour                |                   |  |
| Motor Voltage (V): Tri        | 200/220/380       |  |

| DIMENSIONS (L x W x H) |                   |
|------------------------|-------------------|
| Machine (mm)           | 600X355X585       |
| Machine (inch)         | 23.62X13.98X23.03 |
| Package (mm)           | 680X550X680       |
| Package (inch)         | 26.77X21.65X26.77 |
| WEIGHT (KG)            |                   |
| N, W.                  | 76                |
| G.W.                   | 91                |