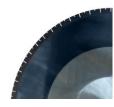

| WEIGHT (KG) |    |
|-------------|----|
| N, W.       | 22 |
| G.W.        | 31 |

STANARD FEATURES

OPTIONS ※Toothed Blade (High-speed Steel)

**XToothed Blade (Spanish)** 