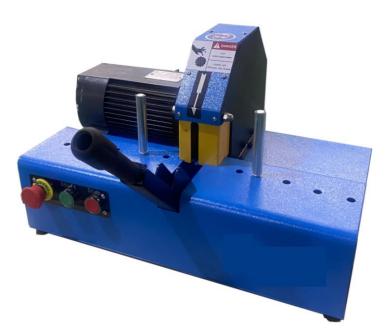

YB-C250AC FEATURES

Yuben C250AC hose-cutting machine has been designed to cut up to 1" diameter 4-spiral hoses.

| TECHNICAL DATA           |            |
|--------------------------|------------|
| Max.hose size(inches)    | 1*4SH      |
| Diameter(blade),ext.(mm) | 250*3.5*32 |
| Air power                |            |
| Motor(kw): 3PH 380V      | 1.5        |
| Velocity,50 HZ (rpm)     | 2750       |

| DIMENSIONS (L x W x H) |                |
|------------------------|----------------|
| Machine (mm)           | 550X320X450    |
| Machine (inch)         | 21.6X12.6X17.2 |
| Package (mm)           | 700X580X420    |
| Package (inch)         | 27.5X22.8X16.5 |

| WEIGHT (KG) |    |
|-------------|----|
| N, W.       | 22 |
| G.W.        | 31 |

STANARD FEATURES

OPTIONS ※Toothed Blade (High-speed Steel)

**XToothed Blade (Spanish)** 