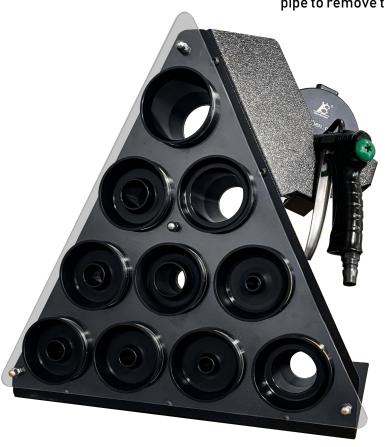

## Guangzhou YuBen Hydraulic Technology Co., Ltd

Add: A5 Factory, Lanyuan Industrial Zone, No. 8 Xinwu Sixth Street, Zhaidong Village, Yongning Street, Zengcheng District, Guangzhou

YB-C2 dust blower, capable of cleaning any application up to 2" ID. Compared with the traditional way of washing, this product has a better cleaning effect. The hand held launcher shoot the projectiles into the hose or pipe to remove the contaminants.