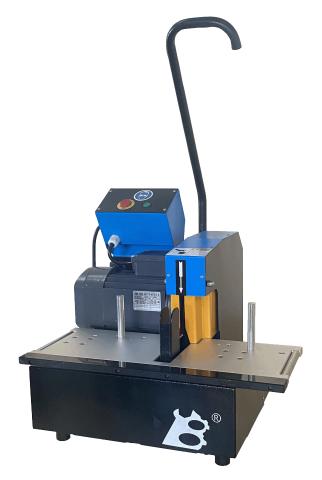

## YB-C300 FEATURES

Yuben C300 hose-cutting machine has been designed to cut up to 2" diameter 4-spiral hoses. And for workshop use. It is manually operated and easy to use.

## Guangzhou YuBen Hydraulic Technology Co., Ltd

Add: A5 Factory, Lanyuan Industrial Zone, No. 8 Xinwu Sixth Street, Zhaidong Village, Yongning Street, Zengcheng District, Guangzhou

| TECHNICAL DATA           |           |
|--------------------------|-----------|
| Max.hose size(inches)    | 2*4SH     |
| Diameter(blade),ext.(mm) | 300*4*32  |
| Air power                | _         |
| Motor(kW):Tri/Mono       | 4/2.2     |
| Motor(HP):Tri/Mono       | 5.3/2.99  |
| Velocity,50 HZ(rpm)      | 2850      |
| Velocity,60 HZ(rpm)      | 3370      |
| Motor Voltage: Tri       | 220V/380V |
| Motor Voltage: Mono      | 220V      |