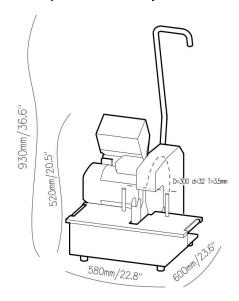

| DIMENSIONS (L x W x H) |                |
|------------------------|----------------|
| Machine (mm)           | 580X600X930    |
| Machine (inch)         | 22.8X23.6X36.6 |
| Package (mm)           | 705X625X740    |
| Package (inch)         | 27.8X24.6X29.1 |