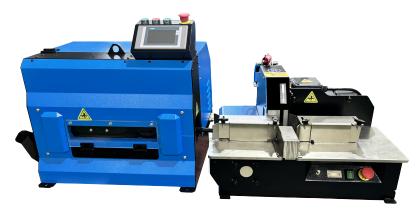

## Guangzhou YuBen Hydraulic Technology Co., Ltd

Add: A5 Factory, Lanyuan Industrial Zone, No. 8 Xinwu Sixth Street, Zhaidong Village, Yongning Street, Zengcheng District, Guangzhou

Yuben C300D hose-cutting machine has been designed to cut up to 1" diameter 2-spiral hoses.

And for workshop use. Two functions: automatic cutting and manual cutting, suitable for mass production, simple operation and stable function, accurate repeated size +-0.2mm.

| TECHNICAL DATA           |           |
|--------------------------|-----------|
| Max.hose size(inches)    | 1*2SH     |
| Diameter(blade),ext.(mm) | 300*4*32  |
| Air power                |           |
| Motor(KW):Tri/Mono       | 4/2.2     |
| Motor(HP):Tri/Mono       | 5.3/2.99  |
| Velocity,50HZ(rpm)       | 2850      |
| Velocity,60HZ(rpm)       | 3370      |
| Motor Voltage(V):Tri     | 220V/380V |
| Motor Voltage(V):Mono    | 220V      |