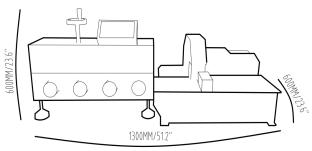

## **DIMENSIONS (L x W x H)**

Machine (mm) 1300X600X600 Machine (inch) 51.2X23.6X23.6 Package(mm) 1400\*700\*700 Package(inch) 55.1\*27.5\*27.5

| WEIGHT(KG) |     |
|------------|-----|
| NW         | 125 |
| GW         | 150 |