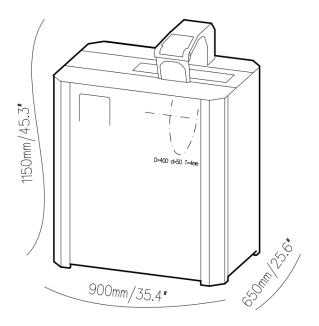

| DIMENSIONS (L x W x H) |                |
|------------------------|----------------|
| Machine (mm)           | 900X650X1150   |
| Machine (inch)         | 35.1X25.6X43.5 |
| Package (mm)           | 1225X825X1440  |
| Package (inch)         | 48.2X32.5X56.7 |