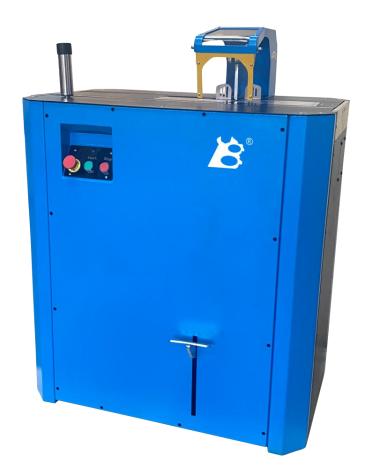

#### YB-C400F FEATURES

Yuben C400F hose-cutting machine has been designed to cut up to 2" diameter4-spiral hoses.