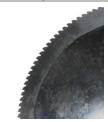

|
| Motor(HP):Tri            | 7.85           |
| Velocity,50 HZ(rpm)      | 2850           |
| Velocity,60 HZ(rpm)      | 3370           |
| Motor Voltage: Tri       | 220V/380V/400V |
|                          |                |

| DIMENSIONS (L x W x H) |                |
|------------------------|----------------|
| Machine (mm)           | 900X650X1150   |
| Machine (inch)         | 35.1X25.6X43.5 |
| Package (mm)           | 1225X825X1440  |
| Package (inch)         | 48.2X32.5X56.7 |

## WEIGHT (KG) N, W. 197 G.W. 225



Yuben C400A hose-cutting machine has been designed to cut up to 2" diameter 4-spiral hoses. The hose is pushed against the blade by a pneumatic pusher.



STANARD FEATURES Smooth Blade



OPTIONS ※Toothed Blade (High-speed Steel)



**XToothed Blade (Spanish)**