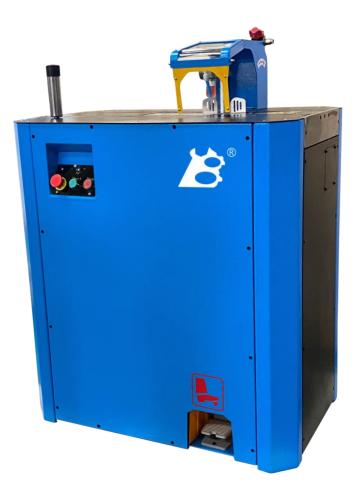

## **TECHNICAL DATA**

| Max.hose size(inches)    | 2*4SH          |
|--------------------------|----------------|
| Diameter(blade),ext.(mm) | 400*4*50       |
| Air power                | 6BAR           |
| Motor(kw):Tri            | 5.5            |
| Motor(HP):Tri            | 7.85           |
| Velocity,50 HZ(rpm)      | 2850           |
| Velocity,60 HZ(rpm)      | 3370           |
| Motor Voltage: Tri       | 220V/380V/400V |
|                          |                |

| DIMENSIONS (L x W x H) |                |
|------------------------|----------------|
| Machine (mm)           | 900X650X1150   |
| Machine (inch)         | 35.1X25.6X43.5 |
| Package (mm)           | 1225X825X1440  |
| Package (inch)         | 48.2X32.5X56.7 |

## WEIGHT (KG) N, W. 197 G.W. 225

Yuben C400A hose-cutting machine has been designed to cut up to 2" diameter 4-spiral hoses. The hose is pushed against the blade by a pneumatic pusher.

STANARD FEATURES Smooth Blade