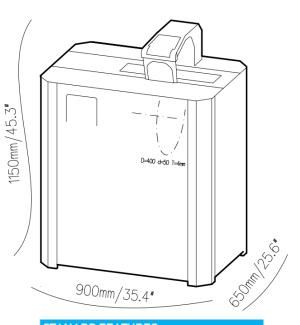

| DIMENSIONS (L x W x H) |                |
|------------------------|----------------|
| Machine (mm)           | 900X650X1150   |
| Machine (inch)         | 35.1X25.6X43.5 |
| Package (mm)           | 1225X825X1440  |
| Package (inch)         | 48.2X32.5X56.7 |