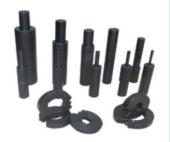

| STANDARD SKIVING KIT    |      |
|-------------------------|------|
| External(inch)          | 1/4  |
|                         | 5/16 |
|                         | 3/8  |
|                         | 1/2  |
|                         | 5/8  |
| External&Internal(inch) | 3/4  |
|                         | 1    |
|                         | 11/4 |
|                         | 11/2 |
|                         | 2    |