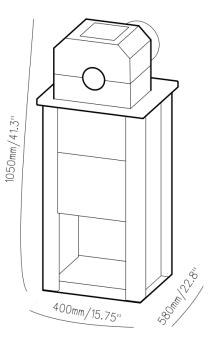

| DIMENSIONS (L x W x H) |                 |
|------------------------|-----------------|
| Machine(mm)            | 400X580X1050    |
| Machine(inch)          | 15.75X22.8X41.3 |
| Package(mm)            | 535X685X1225    |
| Package(inch)          | 21.1X27X48.2    |