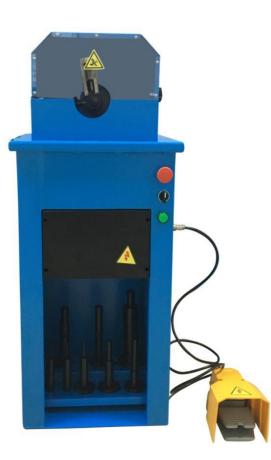

| WEIGHT (KG) |    |
|-------------|----|
| N, W.       | 57 |
| G.W.        | 69 |

Yuben S50 hose-skiving machine has been designed to skive hydraulic hoses from diameter 3/16" to 2". For workshop use.