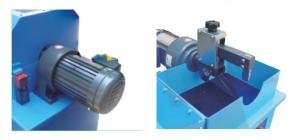

V To all used in the ball of which a

R

| Hose capacity, external inch | 1/4"-2"     |
|------------------------------|-------------|
| Hose capacity, internal inch | 3/4"-2"     |
| Electric motor(kw)           | 0.4kw       |
| Speed of tool rotation       | 145r/min    |
| Motor Voltage (V): Tri       | 200/220/380 |
| Motor Voltage (V): Mono      | 220/230/240 |
|                              |             |