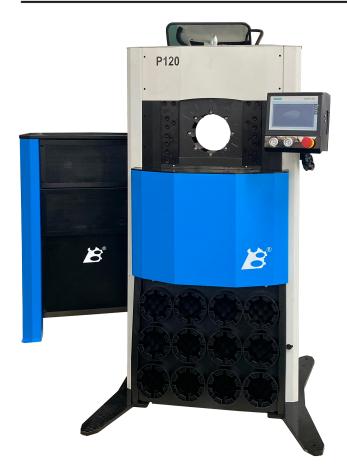

YB-P120 FEA<u>TURES</u>

Suitable for batch production, high efficiency, high stability. Save operator's strength by compact ergonomic design make.

# **TECHNICAL DATA**

| Max crimping dia (mm)         | 6-87                    |
|-------------------------------|-------------------------|
| Max crimping dia (inches)     | 0.24-3.43               |
| Max. crimping force (kN)      | 2800                    |
| Max. crimping force (tonnage) | 280                     |
| Cycle time 10 mm (s)          | 1.5                     |
| Hose size ID (inches)         | 6 Spirals 2" R13 (DN51) |
| Dies set series               | P32                     |
| Max. opening (mm)             | +65                     |
| Max.opening without dies (mm) | 164                     |
| Master die D / L (mm)         | 99/97                   |
| Master die D / L (inches)     | 3.90/3.82               |
| Motor Power (kW/HP)           | 5.5/7.5                 |
| Oil tank volume (L)           | 120                     |
| Crimping /hour                | 2500                    |
| Motor Voltage (V): Tri        | 200/220/380/400/440     |

### DIMENSIONS (L x W x H)

| 1050X810X1800  |
|----------------|
| 41.3X31.9X70.9 |
| 1105X945X1890  |
| 43.5X37.2X74.4 |
| 870X650X1060   |
| 34.3X25.6X41.7 |
| 955X725X1340   |
| 37.6X28.5X52.8 |
|                |

| WEIGHT (KG    | )   |
|---------------|-----|
| Machine N, W. | 930 |
| Machine G.W.  | 985 |
| StationN, W.  | 220 |
| Station G.W.  | 270 |
| 8             | ON  |
| Que o         | Ba  |
| noto A        | ·Ar |
| 1º/º          | Y   |
| 103/ ·        | 9   |