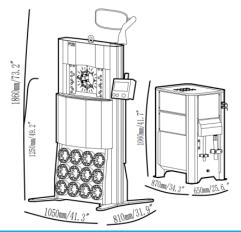

### DIMENSIONS (L x W x H)

| 1050X810X1800  |
|----------------|
| 41.3X31.9X70.9 |
| 1105X945X1890  |
| 43.5X37.2X74.4 |
| 870X650X1060   |
| 34.3X25.6X41.7 |
| 955X725X1340   |
| 37.6X28.5X52.8 |
|                |