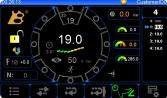

## CNC SYSTEM FEATURES Setup Max.opening Correction / Offset Pressure maintaining time delay function Speed change Quality report Pressure control Step crimping Save crimping data Counting Setup special die