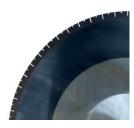

### OPTIONS

※Toothed Blade (High-speed Steel)

#### **XToothed Blade (Spanish)**