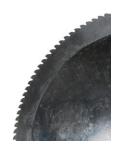

# Guangzhou YuBen Hydraulic Technology Co., Ltd

Add: A5 Factory, Lanyuan Industrial Zone, No. 8 Xinwu Sixth Street, Zhaidong Village, Yongning Street, Zengcheng District, Guangzhou



## YB-C250CS FEATURES







Yuben C250CS hose-cutting machine has been designed to cut up to 1" diameter 4-spiral hoses. CS-models have been designed for service van use. There are battery powered with 12V or 24V.



#### STANARD FEATURES

**XSmooth Blade** 



### OPTIONS

※Toothed Blade (High-speed Steel)



#### **XToothed Blade (Spanish)**



# TECHNICAL DATA Max.hose size(inches) 1\*4SH Diameter(blade),ext.(mm) 250\*3.5\*32 Air power \_\_\_\_\_ Motor(kw):DC12V 1.8 Motor(kw):DC24V 2.2 Velocity,(rpm) 2560

| DIMENSIONS (L x W x H) |                |
|------------------------|----------------|
| Machine (mm)           | 500X500X400    |
| Machine (inch)         | 19.7X19.7X15.7 |
| Package (mm)           | 625X505X510    |
| Package (inch)         | 24.6X19.9X20.1 |
| WEIGHT (KG)            |                |
| N, W.                  | 26             |

29



G.W.