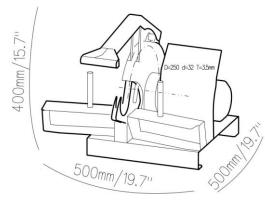

# TECHNICAL DATA Max.hose size(inches) 1\*4SH Diameter(blade),ext.(mm) 250\*3.5\*32 Air power \_\_\_\_\_ Motor(kw):DC12V 1.8 Motor(kw):DC24V 2.2 Velocity,(rpm) 2560

| DIMENSIONS (L x W x H) |                |
|------------------------|----------------|
| Machine (mm)           | 500X500X400    |
| Machine (inch)         | 19.7X19.7X15.7 |
| Package (mm)           | 625X505X510    |
| Package (inch)         | 24.6X19.9X20.1 |
| WEIGHT (KG)            |                |
| N, W.                  | 26             |