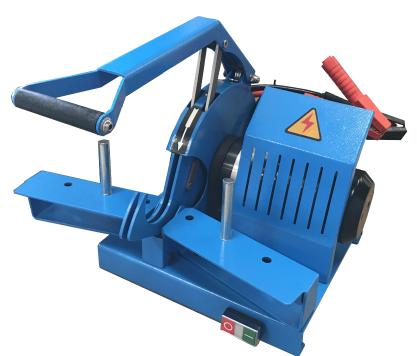

## YB-C250CS FEATURES

Yuben C250CS hose-cutting machine has been designed to cut up to 1" diameter 4-spiral hoses. CS-models have been designed for service van use. There are battery powered with 12V or 24V.