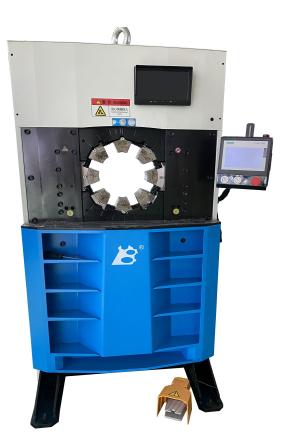

IAE

SGS

Yuben P165 hose-crimping machine has been designed to crimp up to 6" 4-spiral hoses . Max opening 345mm. P165 die system with adaptor

| P32 Dies:           |                |         |        |  |  |  |
|---------------------|----------------|---------|--------|--|--|--|
| DieSetNo            | Crimping range | ID (mm) | L (mm) |  |  |  |
| P32/06*             | 6.0-8.0        | 6       | 55     |  |  |  |
| P32/08*             | 8.0-10.0       | 8       | 55     |  |  |  |
| P32/10*             | 10.0-12.0      | 10      | 55     |  |  |  |
| P32/12*             | 12.0-14.0      | 12      | 55     |  |  |  |
| P32/14              | 14.0-16.0      | 14      | 55     |  |  |  |
| P32/16              | 16.0-19.0      | 16      | 55     |  |  |  |
| P32/19              | 19.0-22.0      | 19      | 55     |  |  |  |
| P32/22              | 22.0-26.0      | 22      | 70     |  |  |  |
| P32/26              | 26.0-30.0      | 26      | 70     |  |  |  |
| P32/30              | 30.0-34.0      | 30      | 70     |  |  |  |
| P32/34              | 34.0-39.0      | 34      | 75     |  |  |  |
| P32/39              | 39.0-45.0      | 39      | 75     |  |  |  |
| P32/45              | 45.0-51.0      | 45      | 90     |  |  |  |
| P32/51              | 51.0- 57.0     | 51      | 90     |  |  |  |
| P32/57              | 57.0-63.0      | 57      | 100    |  |  |  |
| P32/63              | 63.0-69.0      | 63      | 110    |  |  |  |
| P32/69              | 69.0-75.0      | 69      | 110    |  |  |  |
| P32/74*             | 74.0-80.0      | 74      | 110    |  |  |  |
| P32/78*             | 78.0-87.0      | 78      | 110    |  |  |  |
| *: Non standard die |                |         |        |  |  |  |