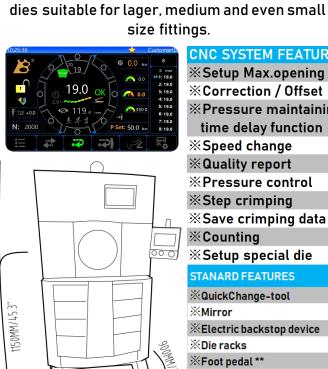

1800MM/70.8"

8

9 6 8

1100MM/43.3

| CNC SYSTEM FEATURES                             |  |  |  |  |
|-------------------------------------------------|--|--|--|--|
| <b>※Setup Max.opening</b>                       |  |  |  |  |
| ※Correction / Offset                            |  |  |  |  |
| <b>%Pressure maintaining</b>                    |  |  |  |  |
| time delay function                             |  |  |  |  |
| Speed change                                    |  |  |  |  |
| <b>※Quality report</b>                          |  |  |  |  |
| %Pressure control                               |  |  |  |  |
| Step crimping                                   |  |  |  |  |
| <b>※Save crimping data</b>                      |  |  |  |  |
| <b>*Counting</b>                                |  |  |  |  |
| Setup special die                               |  |  |  |  |
| STANARD FEATURES                                |  |  |  |  |
| XQuickChange-tool                               |  |  |  |  |
| ЖMirror                                         |  |  |  |  |
| Electric backstop device                        |  |  |  |  |
| ※Die racks                                      |  |  |  |  |
| ※Foot pedal **                                  |  |  |  |  |
| (**with Automatic continuous crimping function) |  |  |  |  |
| CONTROL<br>%Semi-Automatic                      |  |  |  |  |
| ×Automatic                                      |  |  |  |  |
| \*/                                             |  |  |  |  |

×cnc