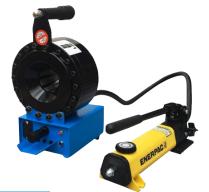

P16HP/P16HPZ is hand pump operated hydraulic crimping machine for repair workshops and field use. Easy to use, light and compact in size, allowing to be carried to any location.

| P16 Dies:    |                |         |        |
|--------------|----------------|---------|--------|
| DieSetNo     | Crimping range | ID (mm) | L (mm) |
| P16/06*      | 6.0 - 8.0      | 6       | 55     |
| P16/08*      | 8.0 - 10.0     | 8       | 55     |
| P16/10*      | 10.0 - 12.0    | 10      | 55     |
| P16/12*      | 12.0 - 14.0    | 12      | 55     |
| P16/14       | 14.0 - 16.0    | 14      | 55     |
| P16/16       | 16.0 - 19.0    | 16      | 55     |
| P16/19       | 19.0 - 23.0    | 19      | 55     |
| P16/23       | 23.0 - 27.0    | 23      | 55     |
| P16/27       | 27.0 - 31.0    | 27      | 65     |
| P16/31       | 31.0 - 38.0    | 31      | 65     |
| *: Non stand | lard dia       |         |        |

## CONTROL

## Manual

| TECHNI | CAL | DATA |
|--------|-----|------|
|        |     |      |

| Max crimping dia (mm)                                                                                                                    | 10-45                                                                                  |
|------------------------------------------------------------------------------------------------------------------------------------------|----------------------------------------------------------------------------------------|
| Max crimping dia (inches)                                                                                                                | 0.39-1.77                                                                              |
| Max. crimping force (kN)                                                                                                                 | 955                                                                                    |
| Max. crimping force (tonnage)                                                                                                            | 95                                                                                     |
| Cycle time 10 mm (s)                                                                                                                     |                                                                                        |
| Hose size ID (inches)                                                                                                                    | 1                                                                                      |
| Dies set series                                                                                                                          | P16                                                                                    |
| Max. opening (mm)                                                                                                                        | +20                                                                                    |
| Max.opening without dies (mm)                                                                                                            | 59                                                                                     |
| Master die D/L (mm)                                                                                                                      | 39/64                                                                                  |
| Master die D / L (inches)                                                                                                                | 1.54/2.52                                                                              |
| Motor Power                                                                                                                              | Hand pump                                                                              |
|                                                                                                                                          |                                                                                        |
| DIMENSIONS (L x W x H)                                                                                                                   |                                                                                        |
| DIMENSIONS (L x W x H)<br>P16HP (mm)                                                                                                     | 330X450X291                                                                            |
|                                                                                                                                          | 330X450X291<br>13X17.7X11.5                                                            |
| P16HP (mm)                                                                                                                               |                                                                                        |
| P16HP (mm)<br>P16HP (inch)                                                                                                               | 13X17.7X11.5                                                                           |
| P16HP (mm)<br>P16HP (inch)<br>P16HPZ (mm)                                                                                                | 13X17.7X11.5<br>150X250X380                                                            |
| P16HP (mm)<br>P16HP (inch)<br>P16HPZ (mm)<br>P16HPZ (inch)                                                                               | 13X17.7X11.5<br>150X250X380<br>5.9X9.8X15                                              |
| P16HP (mm)<br>P16HP (inch)<br>P16HPZ (mm)<br>P16HPZ (inch)<br>Package (mm)                                                               | 13X17.7X11.5<br>150X250X380<br>5.9X9.8X15<br>475X430X410                               |
| P16HP (mm)<br>P16HP (inch)<br>P16HPZ (mm)<br>P16HPZ (inch)<br>Package (mm)<br>Package (inch)                                             | 13X17.7X11.5<br>150X250X380<br>5.9X9.8X15<br>475X430X410                               |
| P16HP (mm)<br>P16HP (inch)<br>P16HPZ (mm)<br>P16HPZ (inch)<br>Package (mm)<br>Package (inch)<br>WEIGHT (KG)                              | 13X17.7X11.5<br>150X250X380<br>5.9X9.8X15<br>475X430X410<br>18.7X16.9X16.1             |
| P16HP (mm)<br>P16HP (inch)<br>P16HPZ (mm)<br>P16HPZ (inch)<br>Package (mm)<br>Package (inch)<br>WEIGHT (KG)<br>P16HP N, W.               | 13X17.7X11.5<br>150X250X380<br>5.9X9.8X15<br>475X430X410<br>18.7X16.9X16.1             |
| P16HP (mm)<br>P16HP (inch)<br>P16HPZ (mm)<br>P16HPZ (inch)<br>Package (mm)<br>Package (inch)<br>WEIGHT (KG)<br>P16HP N, W.<br>P16HP G.W. | 13X17.7X11.5<br>150X250X380<br>5.9X9.8X15<br>475X430X410<br>18.7X16.9X16.1<br>26<br>34 |