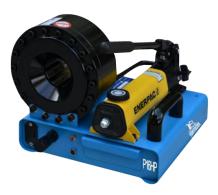

P16HP/P16HPZ is hand pump operated hydraulic crimping machine for repair workshops and field use. Easy to use, light and compact in size, allowing to be carried to any location.

| P16 Dies:    |                |         |        |
|--------------|----------------|---------|--------|
| DieSetNo     | Crimping range | ID (mm) | L (mm) |
| P16/06*      | 6.0 - 8.0      | 6       | 55     |
| P16/08*      | 8.0 - 10.0     | 8       | 55     |
| P16/10*      | 10.0 - 12.0    | 10      | 55     |
| P16/12*      | 12.0 - 14.0    | 12      | 55     |
| P16/14       | 14.0 - 16.0    | 14      | 55     |
| P16/16       | 16.0 - 19.0    | 16      | 55     |
| P16/19       | 19.0 - 23.0    | 19      | 55     |
| P16/23       | 23.0 - 27.0    | 23      | 55     |
| P16/27       | 27.0 - 31.0    | 27      | 65     |
| P16/31       | 31.0 - 38.0    | 31      | 65     |
| *: Non stand | lard dia       |         |        |