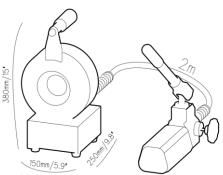

## Manual

| TECHNI | CAL | DATA |
|--------|-----|------|
|        |     |      |

| Max crimping dia (mm)                                                                                                                    | 10-45                                                                                  |
|------------------------------------------------------------------------------------------------------------------------------------------|----------------------------------------------------------------------------------------|
| Max crimping dia (inches)                                                                                                                | 0.39-1.77                                                                              |
| Max. crimping force (kN)                                                                                                                 | 955                                                                                    |
| Max. crimping force (tonnage)                                                                                                            | 95                                                                                     |
| Cycle time 10 mm (s)                                                                                                                     |                                                                                        |
| Hose size ID (inches)                                                                                                                    | 1                                                                                      |
| Dies set series                                                                                                                          | P16                                                                                    |
| Max. opening (mm)                                                                                                                        | +20                                                                                    |
| Max.opening without dies (mm)                                                                                                            | 59                                                                                     |
| Master die D/L (mm)                                                                                                                      | 39/64                                                                                  |
| Master die D / L (inches)                                                                                                                | 1.54/2.52                                                                              |
| Motor Power                                                                                                                              | Hand pump                                                                              |
|                                                                                                                                          |                                                                                        |
| DIMENSIONS (L x W x H)                                                                                                                   |                                                                                        |
| DIMENSIONS (L x W x H)<br>P16HP (mm)                                                                                                     | 330X450X291                                                                            |
|                                                                                                                                          | 330X450X291<br>13X17.7X11.5                                                            |
| P16HP (mm)                                                                                                                               |                                                                                        |
| P16HP (mm)<br>P16HP (inch)                                                                                                               | 13X17.7X11.5                                                                           |
| P16HP (mm)<br>P16HP (inch)<br>P16HPZ (mm)                                                                                                | 13X17.7X11.5<br>150X250X380                                                            |
| P16HP (mm)<br>P16HP (inch)<br>P16HPZ (mm)<br>P16HPZ (inch)                                                                               | 13X17.7X11.5<br>150X250X380<br>5.9X9.8X15                                              |
| P16HP (mm)<br>P16HP (inch)<br>P16HPZ (mm)<br>P16HPZ (inch)<br>Package (mm)                                                               | 13X17.7X11.5<br>150X250X380<br>5.9X9.8X15<br>475X430X410                               |
| P16HP (mm)<br>P16HP (inch)<br>P16HPZ (mm)<br>P16HPZ (inch)<br>Package (mm)<br>Package (inch)                                             | 13X17.7X11.5<br>150X250X380<br>5.9X9.8X15<br>475X430X410                               |
| P16HP (mm)<br>P16HP (inch)<br>P16HPZ (mm)<br>P16HPZ (inch)<br>Package (mm)<br>Package (inch)<br>WEIGHT (KG)                              | 13X17.7X11.5<br>150X250X380<br>5.9X9.8X15<br>475X430X410<br>18.7X16.9X16.1             |
| P16HP (mm)<br>P16HP (inch)<br>P16HPZ (mm)<br>P16HPZ (inch)<br>Package (mm)<br>Package (inch)<br>WEIGHT (KG)<br>P16HP N, W.               | 13X17.7X11.5<br>150X250X380<br>5.9X9.8X15<br>475X430X410<br>18.7X16.9X16.1             |
| P16HP (mm)<br>P16HP (inch)<br>P16HPZ (mm)<br>P16HPZ (inch)<br>Package (mm)<br>Package (inch)<br>WEIGHT (KG)<br>P16HP N, W.<br>P16HP G.W. | 13X17.7X11.5<br>150X250X380<br>5.9X9.8X15<br>475X430X410<br>18.7X16.9X16.1<br>26<br>34 |