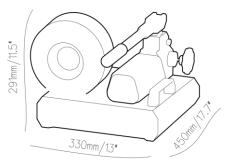

## Manual

| TECHNI | CAL | DATA |
|--------|-----|------|
|        |     |      |

| Max crimping dia (mm)                                                                                                                    | 10-45                                                                                  |
|------------------------------------------------------------------------------------------------------------------------------------------|----------------------------------------------------------------------------------------|
| Max crimping dia (inches)                                                                                                                | 0.39-1.77                                                                              |
| Max. crimping force (kN)                                                                                                                 | 955                                                                                    |
| Max. crimping force (tonnage)                                                                                                            | 95                                                                                     |
| Cycle time 10 mm (s)                                                                                                                     |                                                                                        |
| Hose size ID (inches)                                                                                                                    | 1                                                                                      |
| Dies set series                                                                                                                          | P16                                                                                    |
| Max. opening (mm)                                                                                                                        | +20                                                                                    |
| Max.opening without dies (mm)                                                                                                            | 59                                                                                     |
| Master die D/L (mm)                                                                                                                      | 39/64                                                                                  |
| Master die D / L (inches)                                                                                                                | 1.54/2.52                                                                              |
| Motor Power                                                                                                                              | Hand pump                                                                              |
|                                                                                                                                          |                                                                                        |
| DIMENSIONS (L x W x H)                                                                                                                   |                                                                                        |
| DIMENSIONS (L x W x H)<br>P16HP (mm)                                                                                                     | 330X450X291                                                                            |
|                                                                                                                                          | 330X450X291<br>13X17.7X11.5                                                            |
| P16HP (mm)                                                                                                                               |                                                                                        |
| P16HP (mm)<br>P16HP (inch)                                                                                                               | 13X17.7X11.5                                                                           |
| P16HP (mm)<br>P16HP (inch)<br>P16HPZ (mm)                                                                                                | 13X17.7X11.5<br>150X250X380                                                            |
| P16HP (mm)<br>P16HP (inch)<br>P16HPZ (mm)<br>P16HPZ (inch)                                                                               | 13X17.7X11.5<br>150X250X380<br>5.9X9.8X15                                              |
| P16HP (mm)<br>P16HP (inch)<br>P16HPZ (mm)<br>P16HPZ (inch)<br>Package (mm)                                                               | 13X17.7X11.5<br>150X250X380<br>5.9X9.8X15<br>475X430X410                               |
| P16HP (mm)<br>P16HP (inch)<br>P16HPZ (mm)<br>P16HPZ (inch)<br>Package (mm)<br>Package (inch)                                             | 13X17.7X11.5<br>150X250X380<br>5.9X9.8X15<br>475X430X410                               |
| P16HP (mm)<br>P16HP (inch)<br>P16HPZ (mm)<br>P16HPZ (inch)<br>Package (mm)<br>Package (inch)<br>WEIGHT (KG)                              | 13X17.7X11.5<br>150X250X380<br>5.9X9.8X15<br>475X430X410<br>18.7X16.9X16.1             |
| P16HP (mm)<br>P16HP (inch)<br>P16HPZ (mm)<br>P16HPZ (inch)<br>Package (mm)<br>Package (inch)<br>WEIGHT (KG)<br>P16HP N, W.               | 13X17.7X11.5<br>150X250X380<br>5.9X9.8X15<br>475X430X410<br>18.7X16.9X16.1             |
| P16HP (mm)<br>P16HP (inch)<br>P16HPZ (mm)<br>P16HPZ (inch)<br>Package (mm)<br>Package (inch)<br>WEIGHT (KG)<br>P16HP N, W.<br>P16HP G.W. | 13X17.7X11.5<br>150X250X380<br>5.9X9.8X15<br>475X430X410<br>18.7X16.9X16.1<br>26<br>34 |