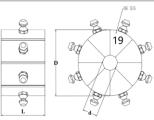

P16HP/P16HPZ is hand pump operated hydraulic crimping machine for repair workshops and field use. Easy to use, light and compact in size, allowing to be carried to any location.

| P16 Dies:    |                |         |        |
|--------------|----------------|---------|--------|
| DieSetNo     | Crimping range | ID (mm) | L (mm) |
| P16/06*      | 6.0 - 8.0      | 6       | 55     |
| P16/08*      | 8.0 - 10.0     | 8       | 55     |
| P16/10*      | 10.0 - 12.0    | 10      | 55     |
| P16/12*      | 12.0 - 14.0    | 12      | 55     |
| P16/14       | 14.0 - 16.0    | 14      | 55     |
| P16/16       | 16.0 - 19.0    | 16      | 55     |
| P16/19       | 19.0 - 23.0    | 19      | 55     |
| P16/23       | 23.0 - 27.0    | 23      | 55     |
| P16/27       | 27.0 - 31.0    | 27      | 65     |
| P16/31       | 31.0 - 38.0    | 31      | 65     |
| *: Non stand | lard dia       |         |        |