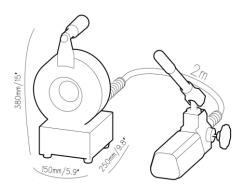

## P16HP

| Mailuat                       |                     |  |
|-------------------------------|---------------------|--|
| TECHNICAL DATA                |                     |  |
| Max crimping dia (mm)         | 10-45               |  |
| Max crimping dia (inches)     | 0.39-1.77           |  |
| Max. crimping force (kN)      | 955                 |  |
| Max. crimping force (tonnage) | 95                  |  |
| Cycle time 10 mm (s)          |                     |  |
| Hose size ID (inches)         | 1                   |  |
| Dies set series               | P16                 |  |
| Max. opening (mm)             | +20                 |  |
| Max.opening without dies (mm) | 59                  |  |
| Master die D/L (mm)           | 39/64               |  |
| Master die D/L (inches)       | 1.54/2.52           |  |
| Motor Power                   | Hand pump           |  |
| DIMENSIONS (L x W x H)        |                     |  |
| P16HP (mm)                    | 330X450X291         |  |
| P16HP (inch)                  | 13X17.7X11.5        |  |
| P16HPZ (mm)                   | PZ (mm) 150X250X380 |  |
| P16HPZ (inch)                 | 5.9X9.8X15          |  |
| Package (mm)                  | 475X430X410         |  |
| Package (inch)                | 18.7X16.9X16.1      |  |
| WEIGHT (KG)                   |                     |  |
| P16HP N, W.                   | 26                  |  |
| P16HP G.W.                    | 34                  |  |
| P16HPZ N, W.                  | 24                  |  |