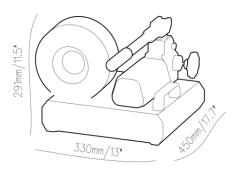

## P16HP

| Mailuat                       |                     |  |
|-------------------------------|---------------------|--|
| TECHNICAL DATA                |                     |  |
| Max crimping dia (mm)         | 10-45               |  |
| Max crimping dia (inches)     | 0.39-1.77           |  |
| Max. crimping force (kN)      | 955                 |  |
| Max. crimping force (tonnage) | 95                  |  |
| Cycle time 10 mm (s)          |                     |  |
| Hose size ID (inches)         | 1                   |  |
| Dies set series               | P16                 |  |
| Max. opening (mm)             | +20                 |  |
| Max.opening without dies (mm) | 59                  |  |
| Master die D/L (mm)           | 39/64               |  |
| Master die D/L (inches)       | 1.54/2.52           |  |
| Motor Power                   | Hand pump           |  |
| DIMENSIONS (L x W x H)        |                     |  |
| P16HP (mm)                    | 330X450X291         |  |
| P16HP (inch)                  | 13X17.7X11.5        |  |
| P16HPZ (mm)                   | PZ (mm) 150X250X380 |  |
| P16HPZ (inch)                 | 5.9X9.8X15          |  |
| Package (mm)                  | 475X430X410         |  |
| Package (inch)                | 18.7X16.9X16.1      |  |
| WEIGHT (KG)                   |                     |  |
| P16HP N, W.                   | 26                  |  |
| P16HP G.W.                    | 34                  |  |
| P16HPZ N, W.                  | 24                  |  |