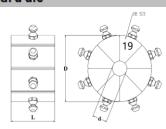

| P16 Dies:            |                |         |        |
|----------------------|----------------|---------|--------|
| DieSetNo             | Crimping range | ID (mm) | L (mm) |
| P16/06*              | 6.0 - 8.0      | 6       | 55     |
| P16/08*              | 8.0 - 10.0     | 8       | 55     |
| P16/10*              | 10.0 - 12.0    | 10      | 55     |
| P16/12*              | 12.0 - 14.0    | 12      | 55     |
| P16/14               | 14.0 - 16.0    | 14      | 55     |
| P16/16               | 16.0 - 19.0    | 16      | 55     |
| P16/19               | 19.0 - 23.0    | 19      | 55     |
| P16/23               | 23.0 - 27.0    | 23      | 55     |
| P16/27               | 27.0 - 31.0    | 27      | 65     |
| P16/31               | 31.0 - 38.0    | 31      | 65     |
| w. Niconatandand dia |                |         |        |