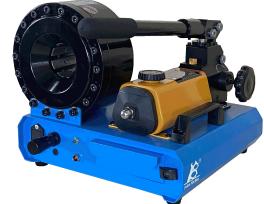

## YB-P16HP/P16HPZ FEATURES

P16HP/P16HPZ is hand pump operated hydraulic crimping machine for repair workshops and field use. Easy to use, light and compact in size, allowing to be carried to any location.