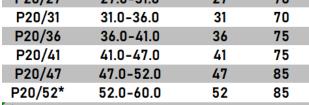

|           |                |         | . /   |
|-----------|----------------|---------|-------|
|           |                |         |       |
|           |                |         |       |
| P20 Dies: |                |         |       |
| DieSetNo  | Crimping range | ID (mm) | L (mr |
| P20/06*   | 6.0-8.0        | 6       | 55    |
| P20/08*   | 8.0-10.0       | 8       | 55    |
| P20/10*   | 10.0-12.0      | 10      | 55    |
| P20/12*   | 12.0-14.0      | 12      | 55    |
| P20/14    | 14.0-16.0      | 14      | 55    |
| P20/16    | 16.0-19.0      | 16      | 55    |
| P20/19    | 19.0-23.0      | 19      | 55    |
| P20/23    | 23.0-27.0      | 23      | 55    |
| P20/27    | 27.0-31.0      | 27      | 70    |
| P20/31    | 31.0-36.0      | 31      | 70    |
| P20/36    | 36.0-41.0      | 36      | 75    |
|           |                |         |       |

\*: Non standard die