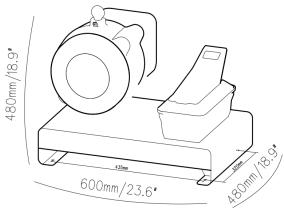

## **TECHNICAL DATA**

| Max crimping dia (mm)         | 10-61          |
|-------------------------------|----------------|
| Max crimping dia (inches)     | 0.39-2.40      |
| Max. crimping force (kN)      | 1370           |
| Max. crimping force (tonnage) | 137            |
| Cycle time 10 mm (s)          |                |
| Hose size ID (inches)         | 11/2           |
| Dies set series               | P20            |
| Max. opening (mm)             | +25            |
| Max.opening without dies (mm) | 109            |
| Master die D / L (mm)         | 84/80          |
| Master die D / L (inches)     | 3.31/3.15      |
| Motor Power                   | Air pressure   |
|                               |                |
| DIMENSIONS (L x W x H)        |                |
| Machine (mm)                  | 600X480X480    |
| Machine (inch)                | 23.6X18.9X18.9 |
| Package (mm)                  | 675X630X780    |
| Package (inch)                | 26.6X24.8X30.7 |
| WEIGHT (KG)                   |                |
|                               |                |
| N, W.                         | 80             |