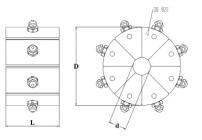

|           |                |         | . /   |
|-----------|----------------|---------|-------|
|           |                |         |       |
|           |                |         |       |
| P20 Dies: |                |         |       |
| DieSetNo  | Crimping range | ID (mm) | L (mr |
| P20/06*   | 6.0-8.0        | 6       | 55    |
| P20/08*   | 8.0-10.0       | 8       | 55    |
| P20/10*   | 10.0-12.0      | 10      | 55    |
| P20/12*   | 12.0-14.0      | 12      | 55    |
| P20/14    | 14.0-16.0      | 14      | 55    |
| P20/16    | 16.0-19.0      | 16      | 55    |
| P20/19    | 19.0-23.0      | 19      | 55    |
| P20/23    | 23.0-27.0      | 23      | 55    |
| P20/27    | 27.0-31.0      | 27      | 70    |
| P20/31    | 31.0-36.0      | 31      | 70    |
| P20/36    | 36.0-41.0      | 36      | 75    |
|           |                |         |       |

## **TECHNICAL DATA**

| Max crimping dia (mm)         | 10-61          |
|-------------------------------|----------------|
| Max crimping dia (inches)     | 0.39-2.40      |
| Max. crimping force (kN)      | 1370           |
| Max. crimping force (tonnage) | 137            |
| Cycle time 10 mm (s)          |                |
| Hose size ID (inches)         | 11/2           |
| Dies set series               | P20            |
| Max. opening (mm)             | +25            |
| Max.opening without dies (mm) | 109            |
| Master die D / L (mm)         | 84/80          |
| Master die D / L (inches)     | 3.31/3.15      |
| Motor Power                   | Air pressure   |
|                               |                |
| DIMENSIONS (L x W x H)        |                |
| Machine (mm)                  | 600X480X480    |
| Machine (inch)                | 23.6X18.9X18.9 |
| Package (mm)                  | 675X630X780    |
| Package (inch)                | 26.6X24.8X30.7 |
| WEIGHT (KG)                   |                |
|                               |                |
| N, W.                         | 80             |