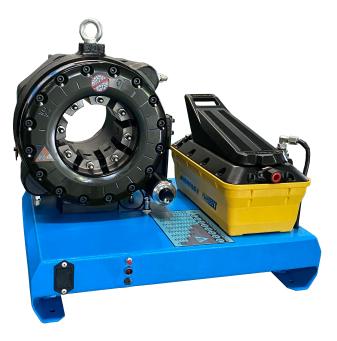

## Guangzhou YuBen Hydraulic Technology Co., Ltd

Add: A5 Factory, Lanyuan Industrial Zone, No. 8 Xinwu Sixth Street, Zhaidong Village, Yongning Street, Zengcheng District, Guangzhou

Yuben P20AP hose-crimping machine has been designed to crimp up to 11/2 diameter 4-spiral hoses. It is fast and easy to use. It is manually operated and compact air pressure operated model for repair and maintenance needs.

## **TECHNICAL DATA**

| Max crimping dia (mm)         | 10-61          |
|-------------------------------|----------------|
| Max crimping dia (inches)     | 0.39-2.40      |
| Max. crimping force (kN)      | 1370           |
| Max. crimping force (tonnage) | 137            |
| Cycle time 10 mm (s)          |                |
| Hose size ID (inches)         | 11/2           |
| Dies set series               | P20            |
| Max. opening (mm)             | +25            |
| Max.opening without dies (mm) | 109            |
| Master die D / L (mm)         | 84/80          |
| Master die D / L (inches)     | 3.31/3.15      |
| Motor Power                   | Air pressure   |
|                               |                |
| DIMENSIONS (L x W x H)        |                |
| Machine (mm)                  | 600X480X480    |
| Machine (inch)                | 23.6X18.9X18.9 |
| Package (mm)                  | 675X630X780    |
| Package (inch)                | 26.6X24.8X30.7 |
| WEIGHT (KG)                   |                |
|                               |                |
| N, W.                         | 80             |