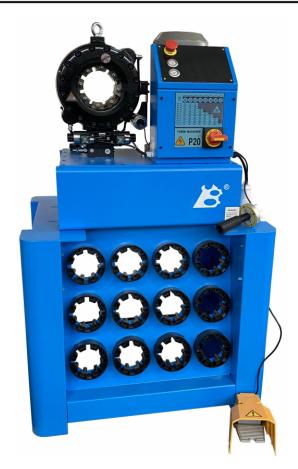

## Guangzhou YuBen Hydraulic Technology Co., Ltd

Add: A5 Factory, Lanyuan Industrial Zone, No. 8 Xinwu Sixth Street, Zhaidong Village, Yongning Street, Zengcheng District, Guangzhou

| TECHNICAL DATA                | 4            |                          |  |
|-------------------------------|--------------|--------------------------|--|
| Max crimping dia              | (mm)         | 10-61                    |  |
| Max crimping dia              | (inches)     | 0.39-2.40                |  |
| Max. crimping for             | ce (kN)      | 1370                     |  |
| Max. crimping for             | ce (tonnage) | 137                      |  |
| Cycle time 10 mm              | (s)          | 3.6                      |  |
| Hose size ID (inch            | ies)         | 11/2 (4SH)               |  |
| Dies set series               |              | P20                      |  |
| Max. opening (mm)             |              | +25                      |  |
| Max.opening without dies (mm) |              | 109                      |  |
| Master die D/L (mm)           |              | 84/80                    |  |
| Master die D / L (inches)     |              | 3.31/3.15                |  |
| Motor (kW/HP)                 |              | 3/4                      |  |
| Oil tank volume (L)           |              | 32                       |  |
| Crimping /hour                |              | 600/850                  |  |
| Motor Voltage (V): Tri        |              | 200/220/380/440          |  |
| Motor Voltage (V): Mono       |              | 110/115/220/230/240      |  |
| DIMENSIONS (L x W x H)        |              | STANARD FEATURES         |  |
| Machine (mm)                  | 840X600X1340 | <b>XQuickChange-tool</b> |  |
| Machine (inch)                | 33X23.6X52.8 | <b></b> XDie racks       |  |
| Package (mm)                  | 925X765X890  | <b> ※Foot pedal</b>      |  |
| Package (inch)                | 36.4X30.1X35 | CONTROL                  |  |
| WEIGHT (KG)                   |              | <b>XSemi-Automatic</b>   |  |
| N, W.                         | 204          |                          |  |

## YB-P20 FEATURES

YB-P20 hose-crimping machine has been designed to crimp up to 11/2" diameter4-spiral hoses. And for workshop use. It is fast and easy to use.

| P20 Dies:           |                |         |        |  |
|---------------------|----------------|---------|--------|--|
| DieSetNo            | Crimping range | ID (mm) | L (mm) |  |
| P20/06*             | 6.0-8.0        | 6       | 55     |  |
| P20/08*             | 8.0-10.0       | 8       | 55     |  |
| P20/10*             | 10.0-12.0      | 10      | 55     |  |
| P20/12*             | 12.0-14.0      | 12      | 55     |  |
| P20/14              | 14.0-16.0      | 14      | 55     |  |
| P20/16              | 16.0-19.0      | 16      | 55     |  |
| P20/19              | 19.0-23.0      | 19      | 55     |  |
| P20/23              | 23.0-27.0      | 23      | 55     |  |
| P20/27              | 27.0-31.0      | 27      | 70     |  |
| P20/31              | 31.0-36.0      | 31      | 70     |  |
| P20/36              | 36.0-41.0      | 36      | 75     |  |
| P20/41              | 41.0-47.0      | 41      | 75     |  |
| P20/47              | 47.0-52.0      | 47      | 85     |  |
| P20/52*             | 52.0-60.0      | 52      | 85     |  |
| *: Non standard die |                |         |        |  |