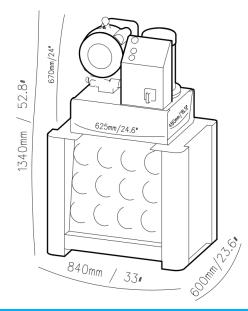

## Guangzhou YuBen Hydraulic Technology Co., Ltd

Add: A5 Factory, Lanyuan Industrial Zone, No. 8 Xinwu Sixth Street, Zhaidong Village, Yongning Street, Zengcheng District, Guangzhou

| TECHNICAL DATA                | 4            |                          |  |
|-------------------------------|--------------|--------------------------|--|
| Max crimping dia              | (mm)         | 10-61                    |  |
| Max crimping dia              | (inches)     | 0.39-2.40                |  |
| Max. crimping for             | ce (kN)      | 1370                     |  |
| Max. crimping for             | ce (tonnage) | 137                      |  |
| Cycle time 10 mm              | (s)          | 3.6                      |  |
| Hose size ID (inch            | ies)         | 11/2 (4SH)               |  |
| Dies set series               |              | P20                      |  |
| Max. opening (mm)             |              | +25                      |  |
| Max.opening without dies (mm) |              | 109                      |  |
| Master die D/L (mm)           |              | 84/80                    |  |
| Master die D / L (inches)     |              | 3.31/3.15                |  |
| Motor (kW/HP)                 |              | 3/4                      |  |
| Oil tank volume (L)           |              | 32                       |  |
| Crimping /hour                |              | 600/850                  |  |
| Motor Voltage (V): Tri        |              | 200/220/380/440          |  |
| Motor Voltage (V): Mono       |              | 110/115/220/230/240      |  |
| DIMENSIONS (L x W x H)        |              | STANARD FEATURES         |  |
| Machine (mm)                  | 840X600X1340 | <b>XQuickChange-tool</b> |  |
| Machine (inch)                | 33X23.6X52.8 | <b></b> XDie racks       |  |
| Package (mm)                  | 925X765X890  | <b> ※Foot pedal</b>      |  |
| Package (inch)                | 36.4X30.1X35 | CONTROL                  |  |
| WEIGHT (KG)                   |              | <b>XSemi-Automatic</b>   |  |
| N, W.                         | 204          |                          |  |