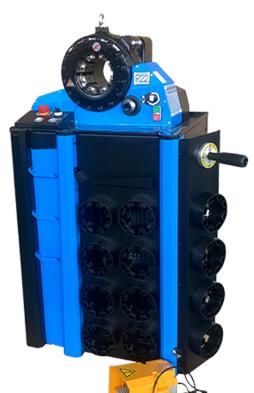

## YB-P22 **FEATURES**

Yuben P22 hose-crimping machine has been designed to crimp up to 11/2" diameter 4-spiral hoses. Integrateddesign, reasonable operation height and control button position, With automatic crimping function, you can set up the max opening and the crimping holding time.

| - |  |
|---|--|
|   |  |
| 9 |  |
| 6 |  |
| 8 |  |
| L |  |

| Max crimping dia (mm)         | 10-61               |
|-------------------------------|---------------------|
| Max crimping dia (inches)     | 0.39-2.40           |
| Max. crimping force (kN)      | 1370                |
| Max. crimping force (tonnage) | 137                 |
| Cycle time 10 mm (s)          | 3.6                 |
| Hose size ID (inches)         | 11/2 (4SP)          |
| Dies set series               | P20                 |
| Max. opening (mm)             | +25                 |
| Max.opening without dies (mm) | 109                 |
| Master die D / L (mm)         | 84/80               |
| Master die D / L (inches)     | 3.31/3.15           |
| Motor (kW/HP)                 | 3/4                 |
| Oil tank volume (L)           | 32                  |
| Crimping /hour                | 600/850             |
| Motor Voltage (V): Tri        | 200/220/380/440     |
| Motor Voltage (V): Mono       | 110/115/220/230/240 |

## STANARD FEATURES **XQuickChange-tool**

imesDie racks 