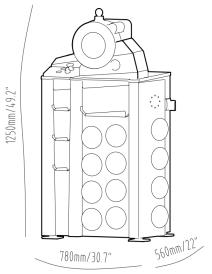

| DIMENSIONS (L X W X H) |                   |  |  |  |
|------------------------|-------------------|--|--|--|
| Machine (mm)           | 780X560X1250      |  |  |  |
| Machine (inch)         | 30.71X22.05X49.21 |  |  |  |
| Package (mm)           | 880X800X1420      |  |  |  |
| Package (inch)         | 34.65X31.5X55.91  |  |  |  |