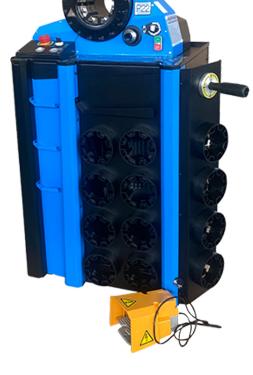

## YB-P22 **FEATURES**

Yuben P22 hose-crimping machine has been designed to crimp up to 11/2" diameter 4-spiral hoses. Integrateddesign, reasonable operation height and control button position, With automatic crimping function, you can set up the max opening and the crimping holding time.

| - |  |
|---|--|
|   |  |
| 9 |  |
| 6 |  |
| 8 |  |
| L |  |

| Max crimping dia (mm)         | 10-61               |
|-------------------------------|---------------------|
| Max crimping dia (inches)     | 0.39-2.40           |
| Max. crimping force (kN)      | 1370                |
| Max. crimping force (tonnage) | 137                 |
| Cycle time 10 mm (s)          | 3.6                 |
| Hose size ID (inches)         | 11/2 (4SP)          |
| Dies set series               | P20                 |
| Max. opening (mm)             | +25                 |
| Max.opening without dies (mm) | 109                 |
| Master die D / L (mm)         | 84/80               |
| Master die D / L (inches)     | 3.31/3.15           |
| Motor (kW/HP)                 | 3/4                 |
| Oil tank volume (L)           | 32                  |
| Crimping /hour                | 600/850             |
| Motor Voltage (V): Tri        | 200/220/380/440     |
| Motor Voltage (V): Mono       | 110/115/220/230/240 |

## STANARD FEATURES **XQuickChange-tool**

imesDie racks 