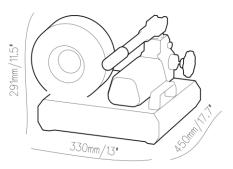

### Manual TECHNICAL DATA

| TECHNICAL DATA                                               |                             |  |
|--------------------------------------------------------------|-----------------------------|--|
| Max crimping dia (mm)                                        | 10-45                       |  |
| Max crimping dia (inches)                                    | 0.39-1.77                   |  |
| Max. crimping force (kN)                                     | 955                         |  |
| Max. crimping force (tonnage)                                | 95                          |  |
| Cycle time 10 mm (s)                                         |                             |  |
| Hose size ID (inches)                                        | 1                           |  |
| Dies set series                                              | P16                         |  |
| Max. opening (mm)                                            | +20                         |  |
| Max.opening without dies (mm)                                | 59                          |  |
| Master die D/L (mm)                                          | 39/64                       |  |
| Master die D/L (inches)                                      | 1.54/2.52                   |  |
| Motor Power                                                  | Hand pump                   |  |
|                                                              |                             |  |
| DIMENSIONS (L x W x H)                                       |                             |  |
| DIMENSIONS (L x W x H)<br>P16HP (mm)                         | 330X450X291                 |  |
|                                                              | 330X450X291<br>13X17.7X11.5 |  |
| P16HP (mm)                                                   |                             |  |
| P16HP (mm)<br>P16HP (inch)                                   | 13X17.7X11.5                |  |
| P16HP (mm)<br>P16HP (inch)<br>Package (mm)                   | 13X17.7X11.5<br>475X430X410 |  |
| P16HP (mm)<br>P16HP (inch)<br>Package (mm)<br>Package (inch) | 13X17.7X11.5<br>475X430X410 |  |