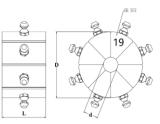

| P16 Dies:           |                |         |        |  |
|---------------------|----------------|---------|--------|--|
| DieSetNo            | Crimping range | ID (mm) | L (mm) |  |
| P16/06*             | 6.0 - 8.0      | 6       | 55     |  |
| P16/08*             | 8.0 - 10.0     | 8       | 55     |  |
| P16/10*             | 10.0 - 12.0    | 10      | 55     |  |
| P16/12*             | 12.0 - 14.0    | 12      | 55     |  |
| P16/14              | 14.0 - 16.0    | 14      | 55     |  |
| P16/16              | 16.0 - 19.0    | 16      | 55     |  |
| P16/19              | 19.0 - 23.0    | 19      | 55     |  |
| P16/23              | 23.0 - 27.0    | 23      | 55     |  |
| P16/27              | 27.0 - 31.0    | 27      | 65     |  |
| P16/31              | 31.0 - 38.0    | 31      | 65     |  |
| *: Non standard die |                |         |        |  |