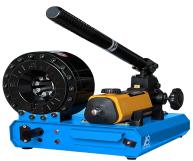

# YB-P16HP

YB-P16HP FEATURES

P16HP is hand pump operated hydraulic crimping machine for repair workshops and field use. Easy to use, light and compact in size, allowing to be carried to any location.

# YB-P16HP