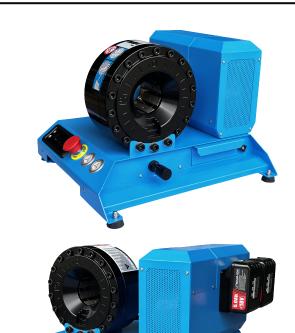

P18XL hose-crimping machine hasbeen designed to crimp up to 1" diameter 4-spiral hoses. It is small hydraulic crimping machine for repair workshops and field use. Easyto use, light and compact in size. This is a combination of DC18V working power and AC 110V/220V working power.