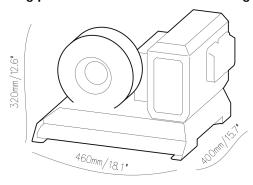

## **DIMENSIONS (L x W x H)**

Machine (mm) 460X400X320 Machine (inch) 18.11X15.75X12.6 Package (mm) 625X505X510 Package (inch) 24.60X19.9X20.1

| W | ΕI | Gł | łT | (K | G) |
|---|----|----|----|----|----|
|   |    |    |    |    |    |