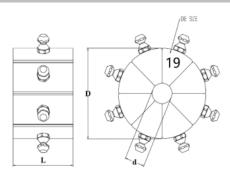

## CONTROL

**XSemi-Automatic** 

| P18 Dies:           |                |         |        |  |  |
|---------------------|----------------|---------|--------|--|--|
| DieSetNo            | Crimping range | ID (mm) | L (mm) |  |  |
| P18/06*             | 6.0-8.0        | 6       | 55     |  |  |
| P18/08*             | 8.0-10.0       | 8       | 55     |  |  |
| P18/10*             | 10.0-12.0      | 10      | 55     |  |  |
| P18/12*             | 12.0-14.0      | 12      | 55     |  |  |
| P18/14              | 14.0-16.0      | 14      | 55     |  |  |
| P18/16              | 16.0-19.0      | 16      | 55     |  |  |
| P18/19              | 19.0-23.0      | 19      | 55     |  |  |
| P18/23              | 23.0-27.0      | 23      | 55     |  |  |
| P18/27              | 27.0-31.0      | 27      | 65     |  |  |
| P18/31              | 31.0-36.0      | 31      | 65     |  |  |
| P18/36              | 36.0-41.0      | 36      | 65     |  |  |
| P18/41              | 41.0-47.0      | 41      | 65     |  |  |
| *: Non standard die |                |         |        |  |  |