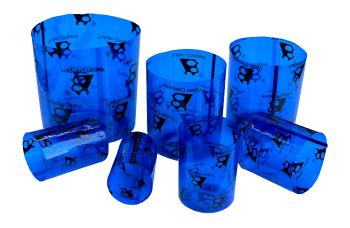

| Description                        | Hex Sizes in mm | Hex Sizesin in inches |
|------------------------------------|-----------------|-----------------------|
| <b>CLEAN SEAL CAPSULES 22 X 40</b> | 16mm to 21mm    | 0.63" to 0.83"        |
| CLEAN SEAL CAPSULES 25 X 40        | 18mm to 23mm    | 0.71" to 0.91"        |
| <b>CLEAN SEAL CAPSULES 28 X 40</b> | 22mm to 26mm    | 0.87" to 1.03"        |
| CLEAN SEAL CAPSULES 31 X 40        | 24mm to 29mm    | 0.95" to 1.15"        |
| <b>CLEAN SEAL CAPSULES 34 X 40</b> | 27mm to 32mm    | 1.07" to 1.26"        |
| CLEAN SEAL CAPSULES 46 X 50        | 34mm to 44mm    | 1.34" to 1.74"        |
| <b>CLEAN SEAL CAPSULES 52 X60</b>  | 41mm to 50mm    | 1.62" to 1.97"        |
| CLEAN SEAL CAPSULES 58 X 60        | 49mm to 56mm    | 1.93" to 2.20"        |
| <b>CLEAN SEAL CAPSULES 67 X 60</b> | 55mm to 65mm    | 2.16" to 2.56"        |