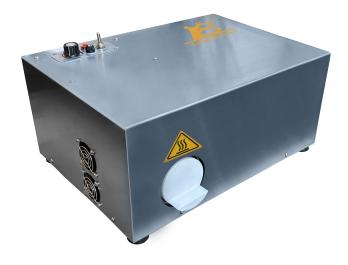

## Guangzhou YuBen Hydraulic Technology Co., Ltd

Add: A5 Factory, Lanyuan Industrial Zone, No. 8 Xinwu Sixth Street, Zhaidong Village, Yongning Street, Zengcheng District, Guangzhou

YB-R50 heat shrink machine, designed to encapsulate the end of a hose or tube assembly with a Clean Seal Capsule, Accepts Clean Seal Capsules from 0.87" I.D. (22mm) through 3" I.D. (80mm).

| Technical data   |                  |
|------------------|------------------|
| Motor Voltage(V) | 220v 1phase 50HZ |
| Total Power:     | 1KW              |
| Currenty         | 4.6A             |
| Dimension(MM)    | 430*350*250      |
| Weight(KG)       | 8                |