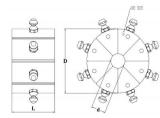

| P32 Dies:           |                |         |        |  |
|---------------------|----------------|---------|--------|--|
| DieSetNo            | Crimping range | ID (mm) | L (mm) |  |
| P32/06*             | 6.0-8.0        | 6       | 25     |  |
| P32/08*             | 8.0-10.0       | 8       | 25     |  |
| P32/10*             | 10.0-12.0      | 10      | 55     |  |
| P32/12*             | 12.0-14.0      | 12      | 55     |  |
| P32/14              | 14.0-16.0      | 14      | 55     |  |
| P32/16              | 16.0-19.0      | 16      | 55     |  |
| P32/19              | 19.0-22.0      | 19      | 55     |  |
| P32/22              | 22.0-26.0      | 22      | 70     |  |
| P32/26              | 26.0-30.0      | 26      | 70     |  |
| P32/30              | 30.0-34.0      | 30      | 70     |  |
| P32/34              | 34.0-39.0      | 34      | 75     |  |
| P32/39              | 39.0-45.0      | 39      | 75     |  |
| P32/45              | 45.0-51.0      | 45      | 90     |  |
| P32/51              | 51.0- 57.0     | 51      | 90     |  |
| P32/57              | 57.0-63.0      | 57      | 100    |  |
| P32/63              | 63.0-69.0      | 63      | 100    |  |
| P32/69*             | 69.0-75.0      | 69      | 100    |  |
| P32/74*             | 74.0-80.0      | 74      | 100    |  |
| P32/78*             | 78.0-87.0      | 78      | 100    |  |
| *: Non standard die |                |         |        |  |

| TECHNICAL DATA                |                     |  |
|-------------------------------|---------------------|--|
| Max crimping dia (mm)         | 10-87               |  |
| Max crimping dia (inches)     | 0.39-3.42           |  |
| Max. crimping force (kN)      | 2000                |  |
| Max. crimping force (Tonnage) | 200                 |  |
| Cycle time 10 mm (s) Tri/Mono | 3.3/5.5             |  |
| Hose size ID (inches)         | 2                   |  |
| Dies set series               | P32                 |  |
| Max. opening (mm)             | +33                 |  |
| Max.opening without dies (mm) | 132                 |  |
| Master die D / L (mm)         | 99/80               |  |
| Master die D / L (inches)     | 3.90/3.15           |  |
| Motor Tri/Mono (KW/HP)        | 3.7/5 2.2/2.95      |  |
| Oil tank volume(L)            | 32                  |  |
| Crimping/hour                 | 700/850             |  |
| Motor Voltage (V): Tri        | 200/220/380/440     |  |
| Motor Voltage (V): Mono       | 110/115/220/230/240 |  |
|                               |                     |  |