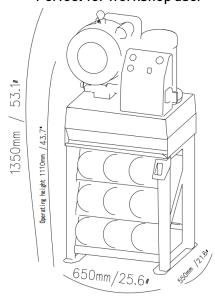

# DIMENSIONS (L x W x H) Machine (mm) 650X550X1350 Machine (inch) 25.6X21.6X53.1

Package (mm) 925X765X890 Package (inch) 36.4X30.1X35.0

### WEIGHT (KG)

Machine N.W. 286 Machine G.W. 310