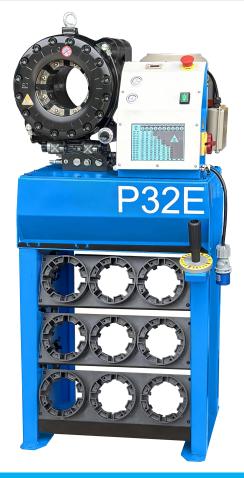

## Guangzhou YuBen Hydraulic Technology Co., Ltd

Add: A5 Factory, Lanyuan Industrial Zone, No. 8 Xinwu Sixth Street, Zhaidong Village, Yongning Street, Zengcheng District, Guangzhou

Yuben P32E hose-crimping machine has been designed to crimp up to 2" diameter 4-spiral hoses. The operating height is very ergonomic, fast and easy to use. Perfect for workshop use.

### STANDARD FEATURES

**⊗QuickChange-tool** 

**※Die racks** 