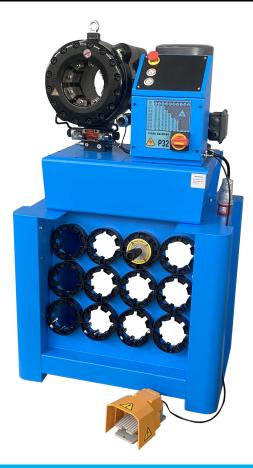

Guangzhou YuBen Hydraulic Technology Co., Ltd

Add:A5 Factory, Lanyuan Industrial Zone, No. 8 Xinwu Sixth Street, Zhaidong Village, Yongning Street, Zengcheng District, Guangzhou

| TECHNICAL DATA                |                     |  |  |
|-------------------------------|---------------------|--|--|
| Max crimping dia (mm)         | 10-87               |  |  |
| Max crimping dia (inches)     | 0.39-3.42           |  |  |
| Max. crimping force (kN)      | 2000                |  |  |
| Max. crimping force (Tonnage) | 200                 |  |  |
| Cycle time 10 mm (s) Tri/Mono | 3.3/5.5             |  |  |
| Hose size ID (inches)         | 2                   |  |  |
| Dies set series               | P32                 |  |  |
| Max. opening (mm)             | +33                 |  |  |
| Max.opening without dies (mm) | 132                 |  |  |
| Master die D / L (mm)         | 99/80               |  |  |
| Master die D / L (inches)     | 3.90/3.15           |  |  |
| Motor Tri/Mono (KW/HP)        | 3.7/5 2.2/2.95      |  |  |
| Oil tank volume(L)            | 32                  |  |  |
| Crimping/hour                 | 700/850             |  |  |
| Motor Voltage (V): Tri        | 200/220/380/440     |  |  |
| Motor Voltage (V): Mono       | 110/115/220/230/240 |  |  |
|                               |                     |  |  |
| DIMENSIONS (L x W x H)        | STANARD FEATURES    |  |  |

| Machine (mm)   | 840X600X1400   |  |  |  |
|----------------|----------------|--|--|--|
| Machine (inch) | 33X23.6X55.1   |  |  |  |
| Package (mm)   | 925X765X890    |  |  |  |
| Package (inch) | 36.4X30.1X35.0 |  |  |  |
|                |                |  |  |  |
| WEIGHT (KG)    |                |  |  |  |
| N, W.          | 286            |  |  |  |
|                |                |  |  |  |

310

| 14, 14. |  |  |
|---------|--|--|
| G.W.    |  |  |

| NARD FEATURES     |  |  |  |
|-------------------|--|--|--|
| XQuickChange-tool |  |  |  |
| e racks           |  |  |  |
| oot pedal         |  |  |  |
| NTROL             |  |  |  |
| emi-Automatic     |  |  |  |
|                   |  |  |  |
|                   |  |  |  |

Yuben P32 hose-crimping machine has been designed to crimp up to 2" diameter4-spiral hoses. And for workshop use. It is fast and easy to use.

| P32Dies: |                |         |        |
|----------|----------------|---------|--------|
| DieSetNo | Crimping range | ID (mm) | L (mm) |
| P32/06*  | 6.0 - 8.0      | 6       | 25     |
| P32/08*  | 8.0 - 10.0     | 8       | 25     |
| P32/10*  | 10.0 - 12.0    | 10      | 55     |
| P32/12*  | 12.0 - 14.0    | 12      | 55     |
| P32/14   | 14.0 - 16.0    | 14      | 55     |
| P32/16   | 16.0 - 19.0    | 16      | 55     |
| P32/19   | 19.0 - 22.0    | 19      | 55     |
| P32/22   | 22.0 - 26.0    | 22      | 70     |
| P32/26   | 26.0 - 30.0    | 26      | 70     |
| P32/30   | 30.0 - 34.0    | 30      | 70     |
| P32/34   | 34.0 - 39.0    | 34      | 75     |
| P32/39   | 39.0 - 45.0    | 39      | 75     |
| P32/45   | 45.0 - 51.0    | 45      | 90     |
| P32/51   | 51.0 - 57.0    | 51      | 90     |
| P32/57   | 57.0 -63.0     | 57      | 100    |
| P32/63   | 63.0 - 69.0    | 63      | 100    |
| P32/69   | 69.0 - 75.0    | 69      | 100    |
| P32/74*  | 74.0 - 80.0    | 74      | 100    |
| P32/78*  | 78.0 - 87.0    | 78      | 100    |