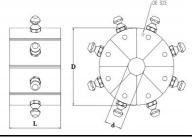

Yuben P32 hose-crimping machine has been designed to crimp up to 2" diameter4-spiral hoses. And for workshop use. It is fast and easy to use.

| P32Dies: |                |         |        |
|----------|----------------|---------|--------|
| DieSetNo | Crimping range | ID (mm) | L (mm) |
| P32/06*  | 6.0 - 8.0      | 6       | 25     |
| P32/08*  | 8.0 - 10.0     | 8       | 25     |
| P32/10*  | 10.0 - 12.0    | 10      | 55     |
| P32/12*  | 12.0 - 14.0    | 12      | 55     |
| P32/14   | 14.0 - 16.0    | 14      | 55     |
| P32/16   | 16.0 - 19.0    | 16      | 55     |
| P32/19   | 19.0 - 22.0    | 19      | 55     |
| P32/22   | 22.0 - 26.0    | 22      | 70     |
| P32/26   | 26.0 - 30.0    | 26      | 70     |
| P32/30   | 30.0 - 34.0    | 30      | 70     |
| P32/34   | 34.0 - 39.0    | 34      | 75     |
| P32/39   | 39.0 - 45.0    | 39      | 75     |
| P32/45   | 45.0 - 51.0    | 45      | 90     |
| P32/51   | 51.0 - 57.0    | 51      | 90     |
| P32/57   | 57.0 -63.0     | 57      | 100    |
| P32/63   | 63.0 - 69.0    | 63      | 100    |
| P32/69   | 69.0 - 75.0    | 69      | 100    |
| P32/74*  | 74.0 - 80.0    | 74      | 100    |
| P32/78*  | 78.0 - 87.0    | 78      | 100    |

\*: Non standard die