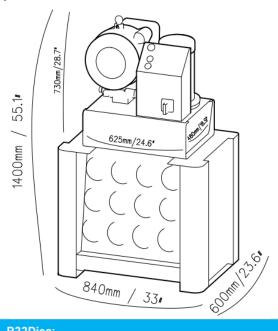

| Machine (mm)   | 840X600X1400   |  |  |  |
|----------------|----------------|--|--|--|
| Machine (inch) | 33X23.6X55.1   |  |  |  |
| Package (mm)   | 925X765X890    |  |  |  |
| Package (inch) | 36.4X30.1X35.0 |  |  |  |
|                |                |  |  |  |
| WEIGHT (KG)    |                |  |  |  |
| N, W.          | 286            |  |  |  |
|                |                |  |  |  |