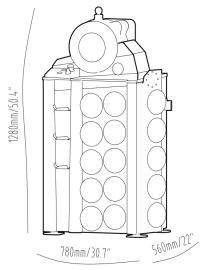

| DIMENSIONS (L x W x H) |                   |  |  |  |
|------------------------|-------------------|--|--|--|
| Machine (mm)           | 780X560X1280      |  |  |  |
| Machine (inch)         | 30.71X22.05X50.39 |  |  |  |
| Package (mm)           | 880X800X1420      |  |  |  |
| Package (inch)         | 34.65X31.5X55.91  |  |  |  |
|                        |                   |  |  |  |