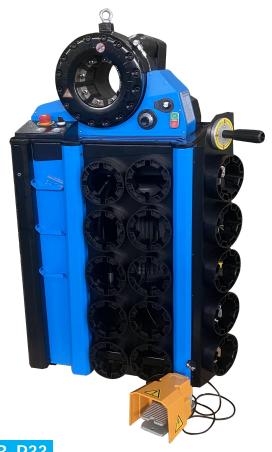

## YB-P33 FEATURES

Yuben P33 hose-crimping machine has been designed to crimp up to 2" diameter4-spiral hoses. Integrated design, reasonable operation height and control button position, With automatic crimping function, you can set up the max opening and the crimping holding time.

## STANARD FEATURES \*\*QuickChange-tool \*\*Die racks \*\*Foot pedal

| CONTINUE           |       |
|--------------------|-------|
| <b>XSemi-Autor</b> | matic |
| XAutomatic         |       |