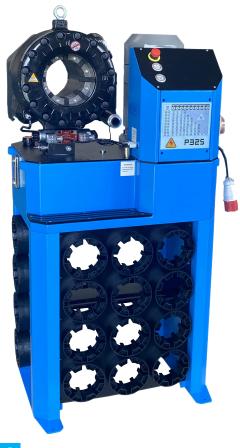

## YB-P32S FEATURES

Yuben P32S hose-crimping machine has been designed to crimp up to 2" diameter4-spiral hoses. And for workshop use. It is fast and easy to use.

| P32Dies:            |                |         |        |
|---------------------|----------------|---------|--------|
| DieSetNo            | Crimping range | ID (mm) | L (mm) |
| P32/06*             | 6.0 - 8.0      | 6       | 55     |
| P32/08*             | 8.0 - 10.0     | 8       | 55     |
| P32/10*             | 10.0 - 12.0    | 10      | 55     |
| P32/12*             | 12.0 - 14.0    | 12      | 55     |
| P32/14              | 14.0 - 16.0    | 14      | 55     |
| P32/16              | 16.0 - 19.0    | 16      | 55     |
| P32/19              | 19.0 - 22.0    | 19      | 55     |
| P32/22              | 22.0 - 26.0    | 22      | 70     |
| P32/26              | 26.0 - 30.0    | 26      | 70     |
| P32/30              | 30.0 - 34.0    | 30      | 70     |
| P32/34              | 34.0 - 39.0    | 34      | 75     |
| P32/39              | 39.0 - 45.0    | 39      | 75     |
| P32/45              | 45.0 - 51.0    | 45      | 90     |
| P32/51              | 51.0 - 57.0    | 51      | 90     |
| P32/57              | 57.0 -63.0     | 57      | 100    |
| P32/63              | 63.0 - 69.0    | 63      | 100    |
| P32/69              | 69.0 - 75.0    | 69      | 100    |
| P32/74*             | 74.0 - 80.0    | 74      | 100    |
| P32/78*             | 78.0 - 87.0    | 78      | 100    |
| *: Non standard die |                |         |        |

## YB-P32S

| TECHNICAL DATA                |                     |  |
|-------------------------------|---------------------|--|
| Max crimping dia (mm)         | 10-87               |  |
| Max crimping dia (inches)     | 0.39-3.42           |  |
| Max. crimping force (kN)      | 2000                |  |
| Max. crimping force (Tonnage) | 200                 |  |
| Cycle time 10 mm (s) Tri/Mono | 3.3/5.5             |  |
| Hose size ID (inches)         | 2                   |  |
| Dies set series               | P32                 |  |
| Max. opening (mm)             | +33                 |  |
| Max.opening without dies (mm) | 132                 |  |
| Master die D / L (mm)         | 99/80               |  |
| Master die D / L (inches)     | 3.90/3.15           |  |
| Motor Tri/Mono (KW/HP)        | 3.7/5 2.2/2.95      |  |
| Oil tank volume(L)            | 42                  |  |
| Crimping/hour                 | 700/850             |  |
| Motor Voltage (V): Tri        | 200/220/380/440     |  |
| Motor Voltage (V): Mono       | 110/115/220/230/240 |  |

## 34.6X34.6X35 CONTROL Semi-Automatic

WEIGHT (KG)

305

335

N.W.

G.W.

STANARD FEATURES XQuickChange-tool

**XDie racks**