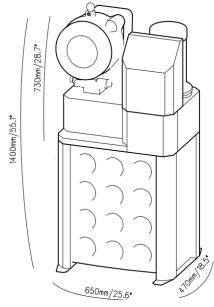

| DIMENSIONS (L x W x H) |                |  |
|------------------------|----------------|--|
| Machine (mm)           | 650X470X1400   |  |
| Machine (inch)         | 25.6X18.5X55.1 |  |
| Package (mm)           | 880X880X890    |  |
| Package (inch)         | 34.6X34.6X35   |  |