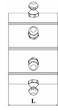

### WEIGHT (KG) N, W. 305 G.W. 335

| P32Dies:            |                |         |        |  |
|---------------------|----------------|---------|--------|--|
| DieSetNo            | Crimping range | ID (mm) | L (mm) |  |
| P32/06*             | 6.0 - 8.0      | 6       | 55     |  |
| P32/08*             | 8.0 - 10.0     | 8       | 55     |  |
| P32/10*             | 10.0 - 12.0    | 10      | 55     |  |
| P32/12*             | 12.0 - 14.0    | 12      | 55     |  |
| P32/14              | 14.0 - 16.0    | 14      | 55     |  |
| P32/16              | 16.0 - 19.0    | 16      | 55     |  |
| P32/19              | 19.0 - 22.0    | 19      | 55     |  |
| P32/22              | 22.0 - 26.0    | 22      | 70     |  |
| P32/26              | 26.0 - 30.0    | 26      | 70     |  |
| P32/30              | 30.0 - 34.0    | 30      | 70     |  |
| P32/34              | 34.0 - 39.0    | 34      | 75     |  |
| P32/39              | 39.0 - 45.0    | 39      | 75     |  |
| P32/45              | 45.0 - 51.0    | 45      | 90     |  |
| P32/51              | 51.0 - 57.0    | 51      | 90     |  |
| P32/57              | 57.0 -63.0     | 57      | 100    |  |
| P32/63              | 63.0 - 69.0    | 63      | 100    |  |
| P32/69              | 69.0 - 75.0    | 69      | 100    |  |
| P32/74*             | 74.0 - 80.0    | 74      | 100    |  |
| P32/78*             | 78.0 - 87.0    | 78      | 100    |  |
| *: Non standard die |                |         |        |  |