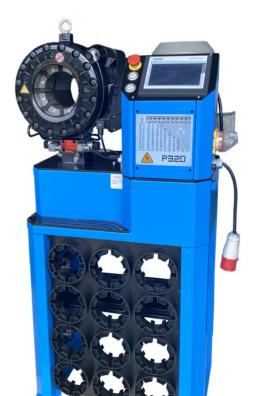

#### YB-P32D FEATURES

730mm/28.7

400mm/55.1

P32D hose-crimping machine has been designed to crimp up to 2" diameter4-spiral hoses. And for workshop use. It is fast and easy to use. Control by CNC system.

#### YB-P32D

| TECHNICAL DATA                |                     |  |
|-------------------------------|---------------------|--|
| Max crimping dia (mm)         | 10-87               |  |
| Max crimping dia (inches)     | 0.39-3.42           |  |
| Max. crimping force (kN)      | 2000                |  |
| Max. crimping force (Tonnage) | 200                 |  |
| Cycle time 10 mm (s) Tri/Mono | 3.3/5.5             |  |
| Hose size ID (inches)         | 2                   |  |
| Dies set series               | P32                 |  |
| Max. opening (mm)             | +33                 |  |
| Max.opening without dies (mm) | 132                 |  |
| Master die D / L (mm)         | 99/80               |  |
| Master die D / L (inches)     | 3.90/3.15           |  |
| Motor Tri/Mono (KW/HP)        | 3.7/5 2.2/2.95      |  |
| Oil tank volume(L)            | 42                  |  |
| Crimping/hour                 | 700/850             |  |
| Motor Voltage (V): Tri        | 200/220/380/440     |  |
| Motor Voltage (V): Mono       | 110/115/220/230/240 |  |

## DIMENSIONS (L x W x H) Machine (mm) 650X470X1400 Machine (inch) 25.6X18.5X55.1 Package (mm) 880X880X890 Package (inch) 34.6X34.6X35