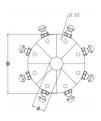

#### STANARD FEATURES

- **XQuickChange-tool**
- XDie racks

(\*\*with Automatic continuous crimping function)

#### YB-P32D

| TECHNICAL DATA                |                     |  |
|-------------------------------|---------------------|--|
| Max crimping dia (mm)         | 10-87               |  |
| Max crimping dia (inches)     | 0.39-3.42           |  |
| Max. crimping force (kN)      | 2000                |  |
| Max. crimping force (Tonnage) | 200                 |  |
| Cycle time 10 mm (s) Tri/Mono | 3.3/5.5             |  |
| Hose size ID (inches)         | 2                   |  |
| Dies set series               | P32                 |  |
| Max. opening (mm)             | +33                 |  |
| Max.opening without dies (mm) | 132                 |  |
| Master die D / L (mm)         | 99/80               |  |
| Master die D / L (inches)     | 3.90/3.15           |  |
| Motor Tri/Mono (KW/HP)        | 3.7/5 2.2/2.95      |  |
| Oil tank volume(L)            | 42                  |  |
| Crimping/hour                 | 700/850             |  |
| Motor Voltage (V): Tri        | 200/220/380/440     |  |
| Motor Voltage (V): Mono       | 110/115/220/230/240 |  |