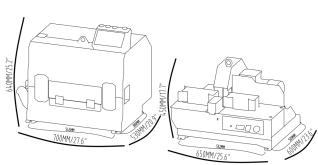

## DIMENSIONS (L x W x H) Hose coiler(mm) 900\*1350\*1200 Hose coiler(inch) 35.4\*53.1\*47.2 Hose counter(mm) 700\*530\*640 Hose counter(inch) 27.6\*20.9\*25.2 Cutter bar(mm) 650\*600\*450 Cutter bar(inch) 25.6\*23.6\*17.7 Package (mm) 1700\*900\*1300 Package (inch) 66.9\*35.4\*51.2