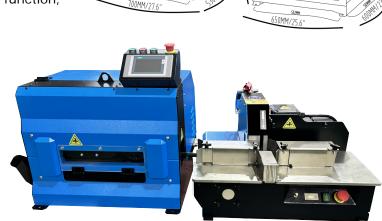

Guangzhou YuBen Hydraulic Technology Co., Ltd

Add:A5 Factory, Lanyuan Industrial Zone, No. 8 Xinwu Sixth Street, Zhaidong Village, Yongning Street, Zengcheng District, Guangzhou

Yuben C300D hose-cutting machine has been designed to cut up to 1" diameter 2-spiral hoses. And for workshop use. Two functions: automatic cutting and manual cutting, suitable for mass production, simple operation and stable function, accurate repeated size +-0.2mm.

## YB-C300D

| TECHNICAL DATA           |           |
|--------------------------|-----------|
| Max.hose size(inches)    | 1*2SH     |
| Diameter(blade),ext.(mm) | 300*4*32  |
| Air power                | ·         |
| Motor(KW):Tri/Mono       | 4/2.2     |
| Motor(HP):Tri/Mono       | 5.3/2.99  |
| Velocity,50HZ(rpm)       | 2850      |
| Velocity,60HZ(rpm)       | 3370      |
| Motor Voltage(V):Tri     | 220V/380V |
| Motor Voltage(V):Mono    | 220V      |

## DIMENSIONS (L x W x H) Hose coiler(mm) 900\*1350\*1200 Hose coiler(inch) 35.4\*53.1\*47.2 Hose counter(mm) 700\*530\*640 Hose counter(inch) 27.6\*20.9\*25.2 Cutter bar(mm) 650\*600\*450 Cutter bar(inch) 25.6\*23.6\*17.7 Package (mm) 1700\*900\*1300 Package (inch) 66.9\*35.4\*51.2