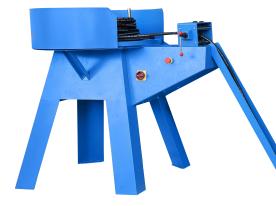

Guangzhou YuBen Hydraulic Technology Co., Ltd

Add:A5 Factory, Lanyuan Industrial Zone, No. 8 Xinwu Sixth Street, Zhaidong Village, Yongning Street, Zengcheng District, Guangzhou

Yuben C300D hose-cutting machine has been designed to cut up to 1" diameter 2-spiral hoses. And for workshop use. Two functions: automatic cutting and manual cutting, suitable for mass production, simple operation and stable function, accurate repeated size +-0.2mm.

## YB-C300D

| TECHNICAL DATA           |           |
|--------------------------|-----------|
| Max.hose size(inches)    | 1*2SH     |
| Diameter(blade),ext.(mm) | 300*4*32  |
| Air power                | ·         |
| Motor(KW):Tri/Mono       | 4/2.2     |
| Motor(HP):Tri/Mono       | 5.3/2.99  |
| Velocity,50HZ(rpm)       | 2850      |
| Velocity,60HZ(rpm)       | 3370      |
| Motor Voltage(V):Tri     | 220V/380V |
| Motor Voltage(V):Mono    | 220V      |